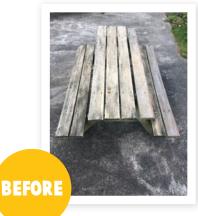

# A PRETTY PICNIC

Spring's the perfect time to give new life to that old table. By Kate Barber

### INSTRUCTIONS

- 1. Prepare your table: wash down, brush, or sand if necessary.
- 2. Paint with one coat of Resene Quick Dry waterborne primer undercoat. We turned table upside down and painted the underside first.
- Using Resene Lustacryl semi-gloss waterborne enamel, paint two coats of your chosen colour, allowing time for each coat to try. You can use masking tape to create a straight, clean edge.
- 4. Once dry, paint on your daisies. You could practice first with coloured pencils or draw the outlines of the daisies lightly onto the wood before painting.
- 5. For the centres of the flowers, dab on the paint quickly around the edge to create a spattered, more natural edge. We used cotton buds to make spots in the centre of each flower. Keep dabbing to blend the colours.