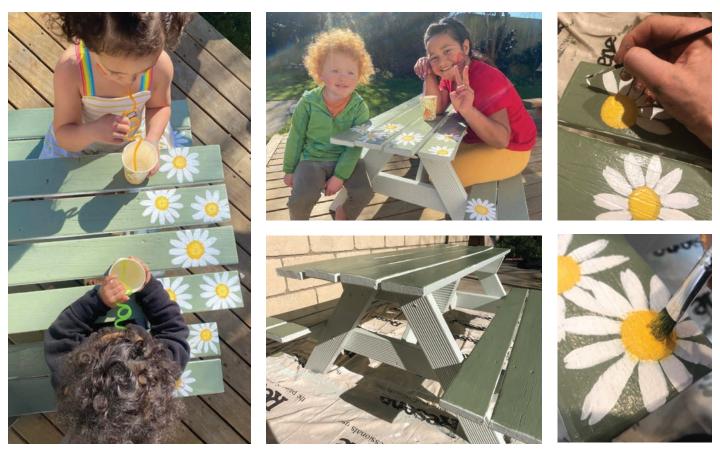

# A PRETTY PICNIC

Spring's the perfect time to give new life to that old table. By Kate Barber

### INSTRUCTIONS

- 1. Prepare your table: wash down, brush, or sand if necessary.
- 2. Paint with one coat of Resene Quick Dry waterborne primer undercoat. We turned table upside down and painted the underside first.
- Using Resene Lustacryl semi-gloss waterborne enamel, paint two coats of your chosen colour, allowing time for each coat to try. You can use masking tape to create a straight, clean edge.
- 4. Once dry, paint on your daisies. You could practice first with coloured pencils or draw the outlines of the daisies lightly onto the wood before painting.
- 5. For the centres of the flowers, dab on the paint quickly around the edge to create a spattered, more natural edge. We used cotton buds to make spots in the centre of each flower. Keep dabbing to blend the colours.

## MIX IT UP

Inspired by the colour Resene Paddock, we opted for simple daisies along the ends of our picnic table. However, there are many awesome ways of sprucing up an old table.

- + Use masking tape to create lines and interesting shapes for a bold, geometric look.
- + Draw around lids of various sizes to make circles, then paint in vibrant Resene colours for a look that pops.
- + You could paint a Noughts and Crosses grid onto the top of the table.
- + A friend painted a beautiful karakia onto her children's table.

#### As base colours, we used:

- + Resene Paddock (top)
- + Resene Secrets (underside)

#### For the daisies, we used:

- Resene Rubber Duck
  (edges around the centre of each daisy)
- + Resene Paris Daisy (centres)
- + Resene Bullwhip (dot in the centre)
- + Resene Quarter Black White (petals)