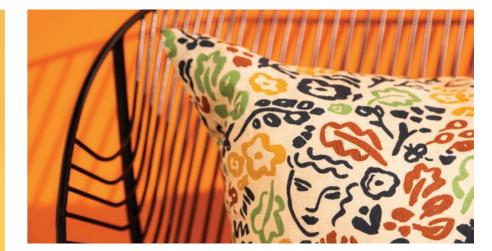

#### **→** CURATED COLOUR

The Celia Linen Cushion Cover by Città Design features a gestural hand-painted depiction of a summer's day spent lying in the sun surrounded by the gentle lull of the wind and buzz of honey bees. The colours in this pretty pattern are key to connecting the orange, yellow and green elements within the space.