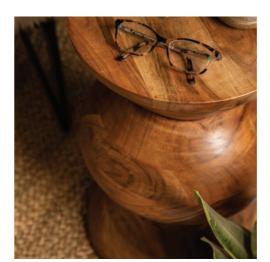

### **◆ CARVED CURVES**

This natural, versatile Madras Link Sutton Stool acts as a stool or side table and is made from sturdy acacia wood, bringing an extra element of function and style to any space, inside or out.