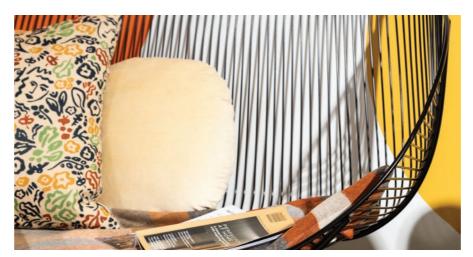

THE COOL BLACK LINES OF THE ICO TRADERS ORERE SOFA FROM BALLANTYNES POP AGAINST A VIBRANT CITRUS BACKDROP OF RESENE TANGERINE AND RESENE TULIP TREE.

# Garden party

The season for outdoor entertaining is here, and this look is ready to celebrate with warming bursts of citrus from Resene Tangerine and Resene Tulip Tree. Outdoor walls and fences don't need to be black and white. Painting a colourful garden mural is a fun way to elevate your outdoor living and bring your personality into this often-neglected area to create a space to be enjoyed. The Ico Traders Orere Sofa from Ballantynes contrasts the bursts of colourful accessories with picnic blanket and cushions to soften the mood for those long afternoons in the sun.

## VERSATILE LOUNGING ▶

This two-seater wire sofa is comfortable to sit on with or without cushions. Before powder coating, each wire has been sprayed with a special fluoropolymer PVDF base to ensure durability and rust resistance so that they can be used both indoors and in sheltered outdoor areas.