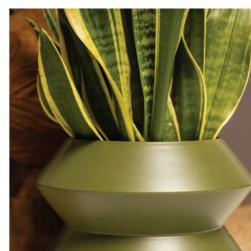

#### GROUNDED GREEN ▶

The large Hanover Planter in Avocado makes a statement with a stunning silhouette to connect with the plants and Resene Woodland green in the mural. This natural green planter features a practical drainage hole and deep saucer, ideal for outdoor use.