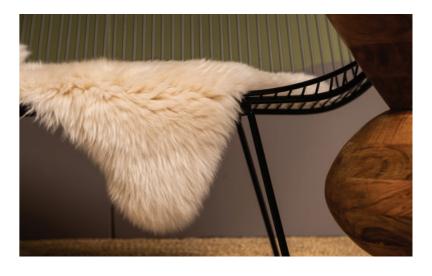

## ▲ NATURAL TEXTURE

This New Zealand long-wool rug is an inviting element in this natural setting and is carefully crafted from premium quality sheepskin to add texture, comfort, colour, and style to any space..