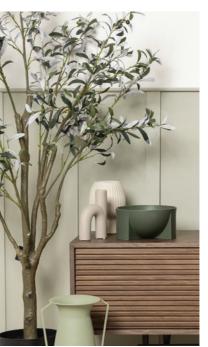

# **Coastal Calm**

Soft greens and warm neutral colours combine in this relaxed coastal living room. The wall in Resene Half Villa White is a complementary neutral to the Battens in Resene Bud. Olive trees and toitoi bring an instant coastal cool, while layers of accessories in various neutral and green tones create an inviting natural environment for the Thomas Bina Blaine Media Console from Frobisher.

## BRANCHING OUT >

Plants add instant appeal to living spaces by softening the hard edges and adding texture. The silvery leaves of this faux olive tree by Pottery Barn at Ballantynes form a lacy screen that filters light and adds elegance.

Thomas Bina Blaine Media Console **frobisher.co.nz**; West Elm Slub Stripe Sweater Rug **ballantynes.co.nz**; Pottery Barn Potted Olive Tree **ballantynes.co.nz**; French Country Tassle Throw in Natural **ballantynes.co.nz**; Iittala Kuru Bowl in Moss Green **ballantynes.co.nz**; Potted Milan Vase in Eucalyptus **ballantynes.co.nz**; Palina Vase in Ivory **achomestore.co.nz**; Monk Vase **achomestore.co.nz**; Broste Hector Vase in Dove **achomestore.co.nz**; Roman Vase in Green **mcw.co.nz**; Toi Toi **corcovado.co.nz**; Resene Bud and Resene Half Villa White **resene.co.nz/colorshops** 

interiors abode

Create interesting vignettes on your living room surfaces with vases and ornaments in varying heights and textures. Layering tones of colour is harmonious on the eye. Here layers of sculptural pieces connect with their surroundings.