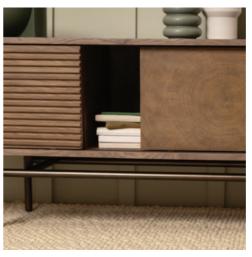

### STYLISH ENTERTAINMENT •

This piece is raw and refined, classic and contemporary. Modern steel legs are the perfect counterpoint to a rustic frame and sliding door fronts; crafted from silver knotty oak solids and veneers in a unique slat-effect. Behind the cabinet doors are two generous sized shelves, with cable management holes inside.