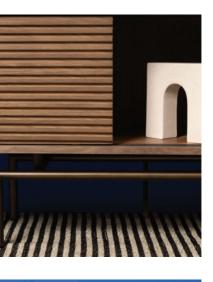

### STYLISH ENTERTAINMENT •

This piece is raw and refined, classic and contemporary. Modern steel legs are the perfect counterpoint to a rustic frame and sliding door fronts; crafted from silver knotty oak solids and veneers in a unique slat-effect. Behind the cabinet doors are two generous sized shelves, with cable management holes inside.