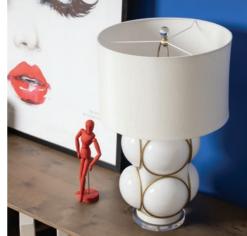

#### LUXURIOUS BUBBLES

The Bubble Bubble Table Lamp from Frobisher creates a luxurious and lavish aesthetic. Taken from the whimsical mid-century curves, this blown glass lamp moves into a contemporary world with polished iron fittings and an acrylic base.