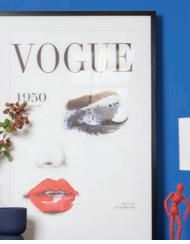

# CLASSIC CONTRAST •

This classic Vogue 1950 Print interrupts the Resene Half Resolution Blue wall with a touch of drama. Connected to the surrounding accessories by the blue eye detail and crimson lips, this showstopping print adds style to any space.