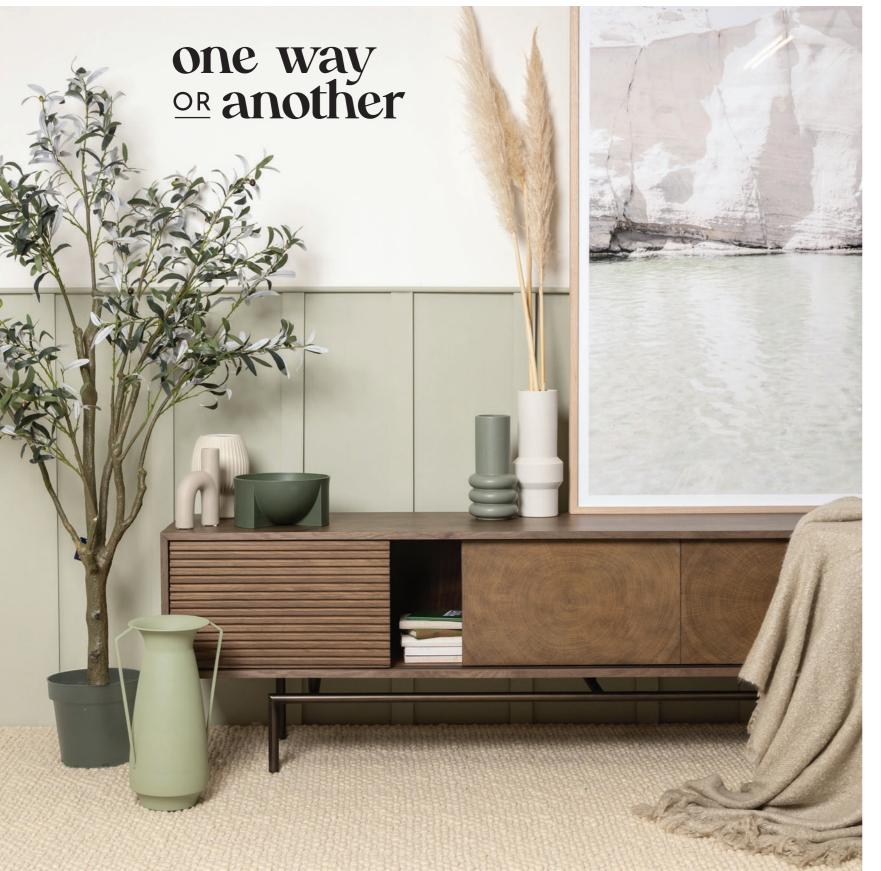

# **Coastal Calm**

Soft greens and warm neutral colours combine in this relaxed coastal living room. The wall in Resene Half Villa White is a complementary neutral to the Battens in Resene Bud. Olive trees and toitoi bring an instant coastal cool, while layers of accessories in various neutral and green tones create an inviting natural environment for the Thomas Bina Blaine Media Console from Frobisher.

## BRANCHING OUT >

Plants add instant appeal to living spaces by softening the hard edges and adding texture. The silvery leaves of this faux olive tree by Pottery Barn at Ballantynes form a lacy screen that filters light and adds elegance.

### SOOTHING SCENE •

This stunning large format, timber-framed architectural photographic print of an Ivory Cliff will make a calming statement in any room, with natural earthy hues and a sense of texture...

# TEXTURED WARMTH ►

Textural neutrals, like this Slub Stripe Sweater Rug from Ballantynes, are an easy, goes-with-anything layer for your floor. This hand-loomed wool rug weaves together thick and thin yarns to create a dimensional piece that's as cosy as your favourite jumper.