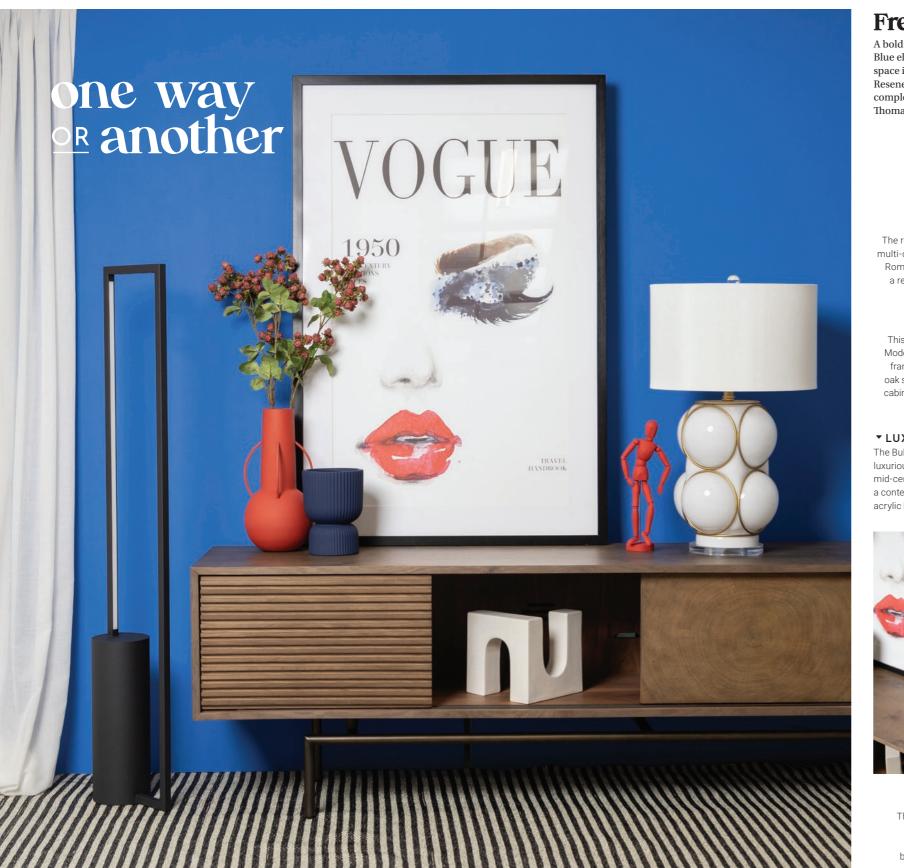

THE ELEGANT LINES OF THOMAS BINA BLAINE MEDIA CONSOLE FROM FROBISHER ARE ACCENTUATED BY THIS PLAYFUL, FRENCH INSPIRED COLOUR PALETTE FEATURING RESENE HALF RESOLUTION BLUE AND RESENE SMASHING. CREATIVE DIRECTION + PHOTOGRAPHY CHARLIE ROSE JACKSON STYLING SHELLEY SWEENEY AND JEN MCBRIDE WORDS SHELLEY SWEENEY

# French Resolution

A bold electric blue wall in Resene Half Resolution Blue elevates the ordinary – turning this living space into a gallery with pops of crisp white and Resene Smashing red. The colourful drama creates a complementary contrast to highlight the detail in the Thomas Bina Blaine Media Console from Frobisher.

# CLASSIC CONTRAST •

This classic Vogue 1950 Print interrupts the Resene Half Resolution Blue wall with a touch of drama. Connected to the surrounding accessories by the blue eye detail and crimson lips, this showstopping print adds style to any space.

Thomas Bina Blaine Media Console **frobisher.co.nz**; Kristina Dam Cylinder Floor Lamp **frobisher.co.nz**; Kristina Dam Brick Sculpture **frobisher.co.nz**; Nellcote Bubble Bubble Table Lamp **frobisher.co.nz**; Mulberry Spray in Coral **ballantynes.co.nz**; Vogue 1950 Print **cooperandpink.co.nz**; Summit Stripe Rug in Black **flooringxtra.co.nz**; Annix Pedestal Pot in Cobalt **achomestore.co.nz**; Roman Vase in Red **mcw.co.nz**; La Cottonaire Silk Sheer Curtain **mcw.co.nz**; Red Figurine stylist's own; Resene Half Resolution Blue and Resene Smashing **resene.co.nz**/**colorshops** 