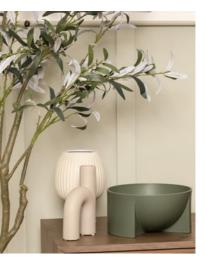

# **Coastal Calm**

Soft greens and warm neutral colours combine in this relaxed coastal living room. The wall in Resene Half Villa White is a complementary neutral to the Battens in Resene Bud. Olive trees and toitoi bring an instant coastal cool, while layers of accessories in various neutral and green tones create an inviting natural environment for the Thomas Bina Blaine Media Console from Frobisher.

## BRANCHING OUT >

Plants add instant appeal to living spaces by softening the hard edges and adding texture. The silvery leaves of this faux olive tree by Pottery Barn at Ballantynes form a lacy screen that filters light and adds elegance.

Thomas Bina Blaine Media Console **frobisher.co.nz**; West Elm Slub Stripe Sweater Rug **ballantynes.co.nz**; Pottery Barn Potted Olive Tree **ballantynes.co.nz**; French Country Tassle Throw in Natural **ballantynes.co.nz**; Iittala Kuru Bowl in Moss Green **ballantynes.co.nz**; Potted Milan Vase in Eucalyptus **ballantynes.co.nz**; Palina Vase in Ivory **achomestore.co.nz**; Monk Vase **achomestore.co.nz**; Broste Hector Vase in Dove **achomestore.co.nz**; Roman Vase in Green **mcw.co.nz**; Toi Toi **corcovado.co.nz**; Resene Bud and Resene Half Villa White **resene.co.nz/colorshops** 