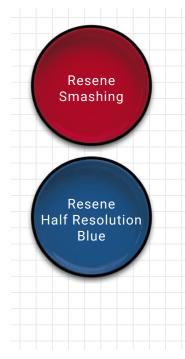

THE ELEGANT LINES OF THOMAS BINA BLAINE MEDIA CONSOLE FROM FROBISHER ARE ACCENTUATED BY THIS PLAYFUL, FRENCH INSPIRED COLOUR PALETTE FEATURING RESENE HALF RESOLUTION BLUE AND RESENE SMASHING. CREATIVE DIRECTION + PHOTOGRAPHY CHARLIE ROSE JACKSON STYLING SHELLEY SWEENEY AND JEN MCBRIDE WORDS SHELLEY SWEENEY

# French Resolution

A bold electric blue wall in Resene Half Resolution Blue elevates the ordinary – turning this living space into a gallery with pops of crisp white and Resene Smashing red. The colourful drama creates a complementary contrast to highlight the detail in the Thomas Bina Blaine Media Console from Frobisher.