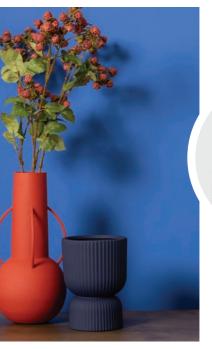

### CURVED COLOUR .

The red Roman Vase by Pols Potten comes as part of a multi-coloured set with various silhouettes. Here the red Roman Vase brings effortless style and character with a refined touch. Crafted in metal with a matte powder coated finish, this vase has a soft, tactile feel.