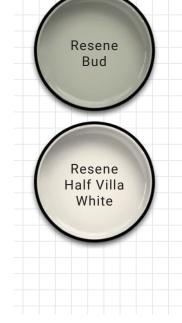

## INTERIORS abode

CHARLIE ROSE JACKSON Creative Director & Photographer

HERE THE THOMAS BINA BLAINE MEDIA CONSOLE FROM FROBISHER IS THE CENTRE PIECE FOR A CALM, COASTAL LIVING ROOM WITH A BACKDROP IN RESENE BUD AND RESENE HALF VILLA WHITE. CREATIVE DIRECTION + PHOTOGRAPHY CHARLIE ROSE JACKSON STYLING SHELLEY SWEENEY AND JEN MCBRIDE WORDS SHELLEY SWEENEY

# **Coastal Calm**

Soft greens and warm neutral colours combine in this relaxed coastal living room. The wall in Resene Half Villa White is a complementary neutral to the Battens in Resene Bud. Olive trees and toitoi bring an instant coastal cool, while layers of accessories in various neutral and green tones create an inviting natural environment for the Thomas Bina Blaine Media Console from Frobisher.

Thomas Bina Blaine Media Console **frobisher.co.nz**; West Elm Slub Stripe Sweater Rug **ballantynes.co.nz**; Pottery Barn Potted Olive Tree **ballantynes.co.nz**; French Country Tassle Throw in Natural **ballantynes.co.nz**; Iittala Kuru Bowl in Moss Green **ballantynes.co.nz**; Potted Milan Vase in Eucalyptus **ballantynes.co.nz**; Palina Vase in Ivory **achomestore.co.nz**; Monk Vase **achomestore.co.nz**; Broste Hector Vase in Dove **achomestore.co.nz**; Roman Vase in Green **mcw.co.nz**; Toi Toi **corcovado.co.nz**; Resene Bud and Resene Half Villa White **resene.co.nz/colorshops** 