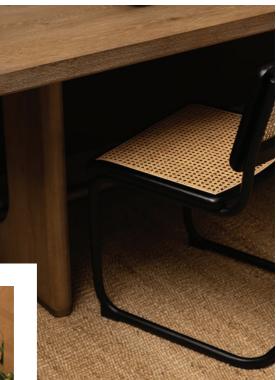

#### NATURAL STYLE -

The rattan Dustin chair from Frobisher is at home with almost any table and is a versatile piece to update your dining room for a more contemporary, natural style. The black framing brings a sophisticated edge to this earthy look.

DARK LUXE: Charlie Dining Table by Maison 55 frobisher.co.nz; Dustin Dining Chair frobisher.co.nz; 101 Geta Tray in Coffee frobisher.co.nz; Carrie LED Lamp in Bronzed Brass infinitedefinite.co.nz; Luxor Glass Vase in Butterscotch achomestore.co.nz; Poets Dream Water Jug in Chocolate achomestore.co.nz; Profile Vases in Coffee achomestore.co.nz; Cadiz Floor Rug in Natural corcovado.co.nz; Gum Nut Stems corcovado.co.nz; Food thesocial platterco.co.nz; Plant and Planter stylists own; Resene Bronze and Resene Bullion resene.co.nz/colorshops