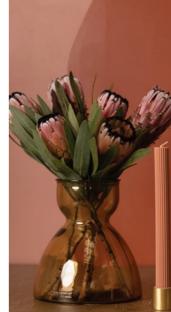

#### CLEAR APPEAL ▶

Coloured glass brings instant appeal to any table. This golden yellow vase is beautifully crafted with recycled glass. Styled here with proteas, you can also try dried flowers for a long-lasting display to bring added colour and texture to your space.