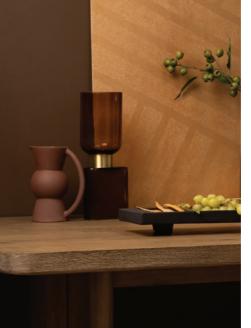

#### BUTTERSCOTCH AND CHOCOLATE .

Bring in unique combinations of stoneware and glass to add tonal layers of interest. This sculptural water jug in chocolate and the glass vase with brass detail in butterscotch create an earth-toned vignette.

# DARK LUXE

Nothing says indulgent luxury quite like the combined shades of chocolate and gold, embodied here with the wall in Resene Bronze and handmade art pieces in Resene Bullion. The luxury has been given a paired-back natural vibe with accents in jute, glass, pottery, wood and bronzed brass. The scene is set for an intimate evening of relaxed entertaining. A comforting cocoon of earthy delights.

#### ▼ PORTABLE POWER

Bring the inviting atmosphere of candlelight into your space with a portable LED Lamp. The natural bronze tones and curved shape of this rechargeable light complement any space and can follow your evening from dining to living spaces.