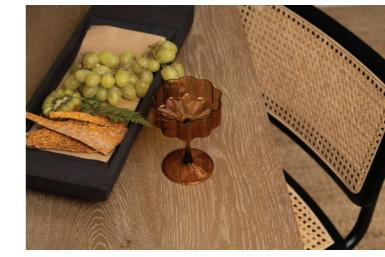

#### NATURAL STYLE -

The rattan Dustin chair from Frobisher is at home with almost any table and is a versatile piece to update your dining room for a more contemporary, natural style. The black framing brings a sophisticated edge to this earthy look.

DARK LUXE: Charlie Dining Table by Maison 55 frobisher.co.nz; Dustin Dining Chair frobisher.co.nz; 101 Geta Tray in Coffee frobisher.co.nz; Carrie LED Lamp in Bronzed Brass infinitedefinite.co.nz; Luxor Glass Vase in Butterscotch achomestore.co.nz; Poets Dream Water Jug in Chocolate achomestore.co.nz; Profile Vases in Coffee achomestore.co.nz; Cadiz Floor Rug in Natural corcovado.co.nz; Gum Nut Stems corcovado.co.nz; Food thesocial platterco.co.nz; Plant and Planter stylists own; Resene Bronze and Resene Bullion resene.co.nz/colorshops