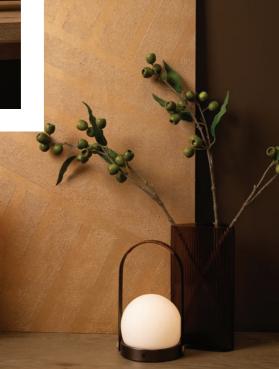

#### ▼ PORTABLE POWER

Bring the inviting atmosphere of candlelight into your space with a portable LED Lamp. The natural bronze tones and curved shape of this rechargeable light complement any space and can follow your evening from dining to living spaces.

DARK LUXE: Charlie Dining Table by Maison 55 frobisher.co.nz; Dustin Dining Chair frobisher.co.nz; 101 Geta Tray in Coffee frobisher.co.nz; Carrie LED Lamp in Bronzed Brass infinitedefinite.co.nz; Luxor Glass Vase in Butterscotch achomestore.co.nz; Poets Dream Water Jug in Chocolate achomestore.co.nz; Profile Vases in Coffee achomestore.co.nz; Cadiz Floor Rug in Natural corcovado.co.nz; Gum Nut Stems corcovado.co.nz; Food thesocial platterco.co.nz; Plant and Planter stylists own; Resene Bronze and Resene Bullion resene.co.nz/colorshops