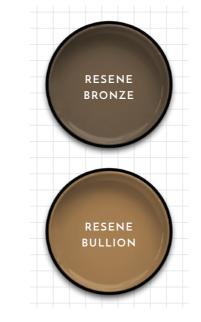

HERE A LUXURIOUSLY EARTHY PALETTE OF RESENE BRONZE WITH BESPOKE ART IN RESENE BULLION BRING A NATURAL SOPHISTICATION TO THE CHARLIE DINING TABLE BY MAISON 55 FROM FROBISHER, WITH ACCESSORIES IN NATURAL MATERIALS AND TONES.

# DARK LUXE

Nothing says indulgent luxury quite like the combined shades of chocolate and gold, embodied here with the wall in Resene Bronze and handmade art pieces in Resene Bullion. The luxury has been given a paired-back natural vibe with accents in jute, glass, pottery, wood and bronzed brass. The scene is set for an intimate evening of relaxed entertaining. A comforting cocoon of earthy delights.

DARK LUXE: Charlie Dining Table by Maison 55 frobisher.co.nz; Dustin Dining Chair frobisher.co.nz; 101 Geta Tray in Coffee frobisher.co.nz; Carrie LED Lamp in Bronzed Brass infinitedefinite.co.nz; Luxor Glass Vase in Butterscotch achomestore.co.nz; Poets Dream Water Jug in Chocolate achomestore.co.nz; Profile Vases in Coffee achomestore.co.nz; Cadiz Floor Rug in Natural corcovado.co.nz; Gum Nut Stems corcovado.co.nz; Food thesocial platterco.co.nz; Plant and Planter stylists own; Resene Bronze and Resene Bullion resene.co.nz/colorshops