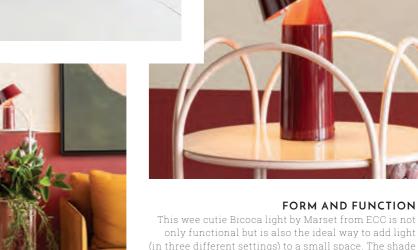

This wee cutie Bicoca light by Marset from ECC is not only functional but is also the ideal way to add light (in three different settings) to a small space. The shade can be tilted to direct light to highlight an area as needed. There are no cables as it's charged by a USB.