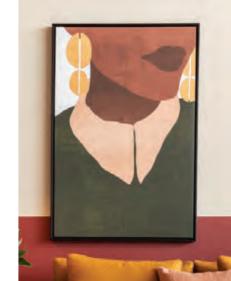

# NATURALLY BOLD

This versatile print from Nood was the perfect accompaniment for this space, as it brought together the soft pinks from the accessories and the mustard from the sofa. Its bold graphic added some interest to pull the space together.