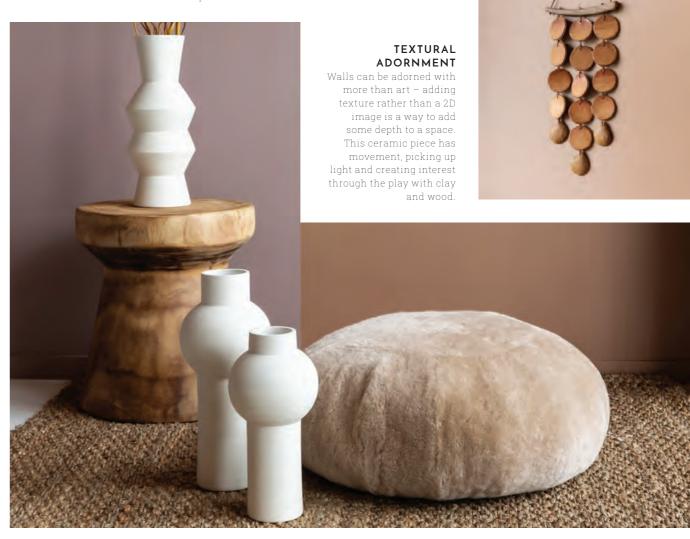

### ORGANIC FORMS

The sculptural vases from Ned Collections are the perfect muse to the neutral palette. They add texture and organic forms, and seeing them in a trio moves the eye and connects the space. Adding dried willow sticks provides height and connects the colour of the sofa to the space.

# GROUNDED WARMTH

Grounding a space with a textured and neutral rug ties a room together and makes a cohesive space. In these colder months, a rug is an easy way to add a layer of character and toastiness.

DOWN TO EARTH: Belle Interiors Cherry Sofa in Dijon mckenzieandwillis.co.nz;
Ned Collections Kansas Vases and Dried Willow Sticks harakekeflorist.co.nz;
Ned Collections Belize Stumpy Wooden Stool, Wooley Poof, Ceramic and Wood Mobile and
Natural Jute Rug all from The Long Way Home thetannery.co.nz;
Resene Leather and Resene Kubrick in Resene SpaceCote Low Sheen resene.co.nz/colorshops