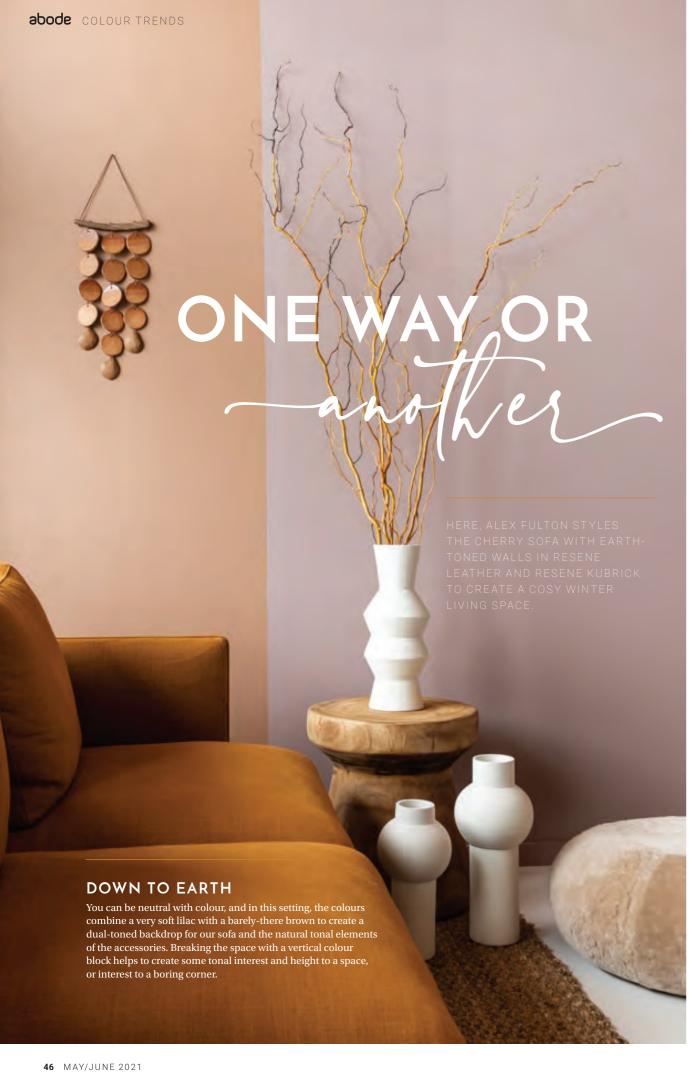

### ORGANIC FORMS

The sculptural vases from Ned Collections are the perfect muse to the neutral palette. They add texture and organic forms, and seeing them in a trio moves the eye and connects the space. Adding dried willow sticks provides height and connects the colour of the sofa to the space.

# RESENE LEATHER RESENE KUBRICK

DOWN TO EARTH: Belle Interiors Cherry Sofa in Dijon mckenzieandwillis.co.nz;
Ned Collections Kansas Vases and Dried Willow Sticks harakekeflorist.co.nz;
Ned Collections Belize Stumpy Wooden Stool, Wooley Poof, Ceramic and Wood Mobile and
Natural Jute Rug all from The Long Way Home thetannery.co.nz;
Resene Leather and Resene Kubrick in Resene SpaceCote Low Sheen resene.co.nz/colorshops