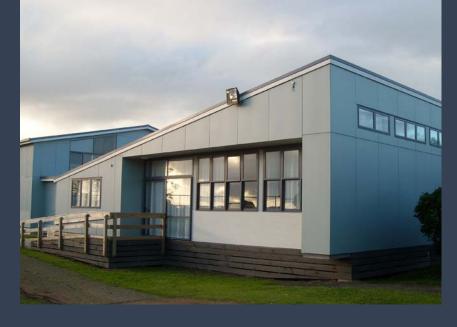

## **New PE & Health Building**

Western Springs College, Motions Road, Western Springs

**Photographer: Fiona Small** 

The architect's brief was to emphasise the identity of each classroom, as well as retaining the building's form as a whole. Working with the structural planes I have used a subtle variation of tones on the back two classrooms with the green, blue-greys Resene Hermitage and Resene Inside Back receding slightly, and using a more complex advancing but inviting colour of Resene Falcon on the front classroom. I chose these colours to work harmoniously together so as not to overcomplicate the design.

The building is to be used for PE and health, so the colours are fresh, inspirational and contemporary to complement the multicultural, co-education and artistic nature of this school's pupils, as well as enhancing its buildings.

The colour scheme has also been used on the adjoining gym, and one of the main

buildings at the front of the school. It will eventually be painted on the other buildings too.

The roof, guttering and joinery are New Denim Blue. The Nu-Wall aluminium panel at the front is in Resene Titania, as are the eaves and posts. The front classroom's titan board cladding is painted in Resene Falcon. The second middle classroom is painted in Resene Hermitage. The third classroom is painted in Resene Inside Back, which wraps around the back and is the main colour for the gym and large classroom block, where I have reintroduced Resene Falcon as the accent colour. The baseboard stain is Resene Bleached Cedar.

This was a special project as the architect, Kelvin Grant, had passed away, and this building represented his final work.

Falcon

Hermitage

Inside Back

Bleached Cedar

Titania

Architectural Specifier: Grant Group Architects with Esveld Architects Building Contractor: Bindon Construction
Colour Selection: Fiona Small, Sienna Design
www.siennadesign.co.nz
Interior Designer: Fiona Small, Sienna Design
Painting Contractor: JR Webb Ltd