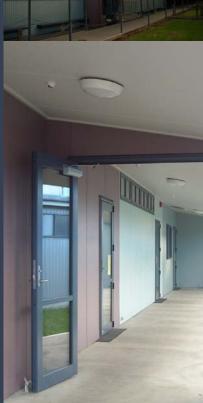

The colour scheme has also been used on the adjoining gym, and one of the main

buildings at the front of the school. It will eventually be painted on the other buildings too.

The roof, guttering and joinery are New Denim Blue. The Nu-Wall aluminium panel at the front is in Resene Titania, as are the eaves and posts. The front classroom's titan board cladding is painted in Resene Falcon. The second middle classroom is painted in Resene Hermitage. The third classroom is painted in Resene Inside Back, which wraps around the back and is the main colour for the gym and large classroom block, where I have reintroduced Resene Falcon as the accent colour. The baseboard stain is Resene Bleached Cedar.