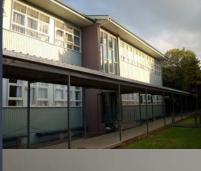

## **New PE & Health Building**

Western Springs College, Motions Road, Western Springs

**Photographer: Fiona Small** 

The architect's brief was to emphasise the identity of each classroom, as well as retaining the building's form as a whole. Working with the structural planes I have used a subtle variation of tones on the back two classrooms with the green, blue-greys Resene Hermitage and Resene Inside Back receding slightly, and using a more complex advancing but inviting colour of Resene Falcon on the front classroom. I chose these colours to work harmoniously together so as not to overcomplicate the design.

The building is to be used for PE and health, so the colours are fresh, inspirational and contemporary to complement the multicultural, co-education and artistic nature of this school's pupils, as well as enhancing its buildings.

The colour scheme has also been used on the adjoining gym, and one of the main

buildings at the front of the school. It will eventually be painted on the other buildings too.

The roof, guttering and joinery are New Denim Blue. The Nu-Wall aluminium panel at the front is in Resene Titania, as are the eaves and posts. The front classroom's titan board cladding is painted in Resene Falcon. The second middle classroom is painted in Resene Hermitage. The third classroom is painted in Resene Inside Back, which wraps around the back and is the main colour for the gym and large classroom block, where I have reintroduced Resene Falcon as the accent colour. The baseboard stain is Resene Bleached Cedar.