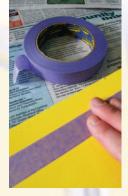

**Step three** Paint the front of the panel with two coats of Resene Broom, allowing two hours for each coat to dry.

**Step four** Measure and mask a 25mm strip around the edges of the panel.

It's easy to create this handy key hanger from plywood, cup hooks and a few Resene testpots.