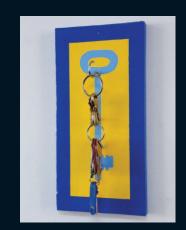

## Key hanger

 $\star$  Difficulty level  $\star$  easy  $\star$  moderate  $\star$   $\star$  challenging

Weekend DIY with Mark Rayner – 13

**Step three** Paint the front of the panel with two coats of Resene Broom, allowing two hours for each coat to dry.

**Step four** Measure and mask a 25mm strip around the edges of the panel.

It's easy to create this handy key hanger from plywood, cup hooks and a few Resene testpots.

**Step six** Paint a large key shape, as shown, using two coats of Resene Jordy Blue. Allow two hours for each coat to dry.

Step seven Apply one coat of Resene Multishield+ gloss to the panel and allow two hours to dry.

**Step eight** Fix three cup hooks down the centre of the panel, as shown.

In New Zealand: Call 0800 RESENE (737 363), visit www.resene.co.nz or email advice@resene.co.nz