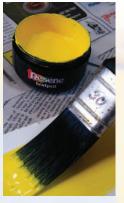

**Step three** Paint the front of the panel with two coats of Resene Broom, allowing two hours for each coat to dry.

**Step four** Measure and mask a 25mm strip around the edges of the panel.

It's easy to create this handy key hanger from plywood, cup hooks and a few Resene testpots.