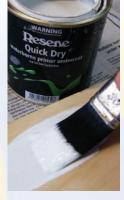

**Step one** Measure, mark and cut the piece of plywood to the dimensions listed above. Smooth any rough

edges with sandpaper.

Step two Apply one coat of Resene Quick Dry to the plywood panel and allow two hours to dry.