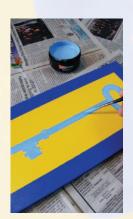

**Step six** Paint a large key shape, as shown, using two coats of Resene Jordy Blue. Allow two hours for each coat to dry.

Step seven Apply one coat of Resene Multishield+ gloss to the panel and allow two hours to dry.