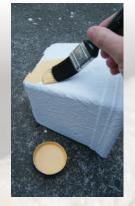

Step three Apply one coat of Resene Sandtex Mediterranean effect to the outside and inner rim of the pot, dabbing the paint to create a textured surface. Allow to dry.

**Step four** Paint the outside and inner rim of the pot with one coat of Resene Porsche and allow two hours to dry.