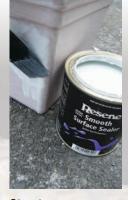

- Small stick for stirring
- Small succulent

**Step one** 

Lightly sand the outside of the plastic plant pot to 'key' the surface and wipe off any sanding residue with a clean cloth.

Step two Apply one coat of Resene Waterborne Smooth Surface Sealer to the outside and inner rim of the pot and allow to dry for two hours.