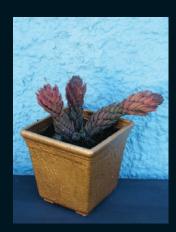

## **Metallic planter**

**The product of the product of the** 

Weekend DIY with Mark Rayner - 7

Create this fabulous gold succulent pot using Resene Sandtex and a few Resene testpots.

#### Top tip:

Mark painted the background stucco wall with Resene Lumbersider tinted to **Resene Oyster Bay.** 

Other ideas:

For a rich metallic pink effect try Resene Bedazzle over a basecoat of Resene Rouge.