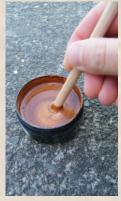

**Step five** Carefully stir the Resene Bullion using a small wooden stick.

Step six Apply two coats of Resene Bullion to the outside and inner rim of the pot using a Resene testpot roller and tray. Allow two hours for each coat to dry.