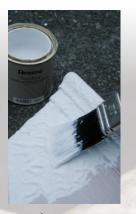

- Small stick for stirring
- Small succulent

**Step one** 

Lightly sand the outside of the plastic plant pot to 'key' the surface and wipe off any sanding residue with a clean cloth.

Step two Apply one coat of Resene Waterborne Smooth Surface Sealer to the outside and inner rim of the pot and allow to dry for two hours.