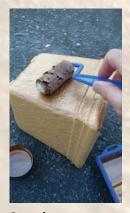

- Small stick for stirring
- Small succulent

**Step one** 

Lightly sand the outside of the plastic plant pot to 'key' the surface and wipe off any sanding residue with a clean cloth.

Step two Apply one coat of Resene Waterborne Smooth Surface Sealer to the outside and inner rim of the pot and allow to dry for two hours.

Step three Apply one coat of Resene Sandtex Mediterranean effect to the outside and inner rim of the pot, dabbing the paint to create a textured surface. Allow to dry.

**Step four** Paint the outside and inner rim of the pot with one coat of Resene Porsche and allow two hours to dry.