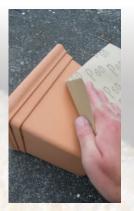

- Small stick for stirring
- Small succulent

**Step one** 

Lightly sand the outside of the plastic plant pot to 'key' the surface and wipe off any sanding residue with a clean cloth.

Step two Apply one coat of Resene Waterborne Smooth Surface Sealer to the outside and inner rim of the pot and allow to dry for two hours.