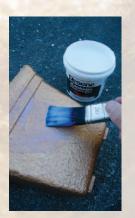

- Small stick for stirring
- Small succulent

**Step one** 

Lightly sand the outside of the plastic plant pot to 'key' the surface and wipe off any sanding residue with a clean cloth.

Step two Apply one coat of Resene Waterborne Smooth Surface Sealer to the outside and inner rim of the pot and allow to dry for two hours.