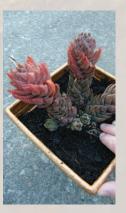

Step seven Apply one coat of Resene Multishield+ gloss to the outside and inner rim of the pot and allow two hours to dry.

Step eight Pot up with good quality potting mix and a small growing succulent.

Create this fabulous gold succulent pot using Resene Sandtex and a few Resene testpots.