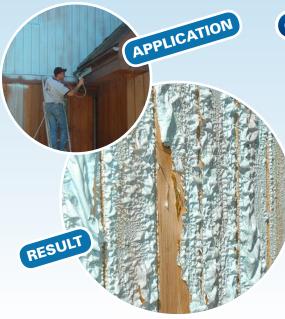

- Can be used on wood, steel, aluminium, stone, ≻ brick and concrete substrates
- Formulated for the safe removal of lead-based paints >

COATING

REMOVER PROFESSIONAL

> Excellent for the removal of epoxies, polyurethanes and all two packs

## PROFESSIONAL PAINT STRIPPER

- Classified as non-dangerous goods – no storage or transportation issues
- Reduces the volume of waste
- No hazardous/toxic air pollutants
- SPC 203N can be applied by airless spray