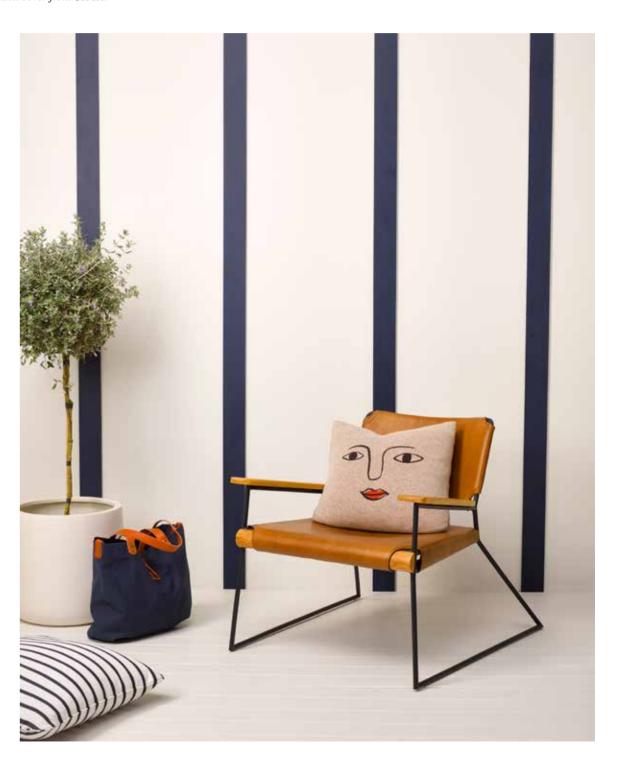

## This Page:

Wall & floor in RESENE Wan White, panels in RESENE Blue Night. White pot from KINGS PLANT BARN, Sunbrella throw cushion in blue stripe &  $Ladies\ bag\ from\ COAST,\ Outlaw\ Occasional\ Chair\ from\ REPUBLIC,\ Hola$ knitted wool cushion cover from CITTA.