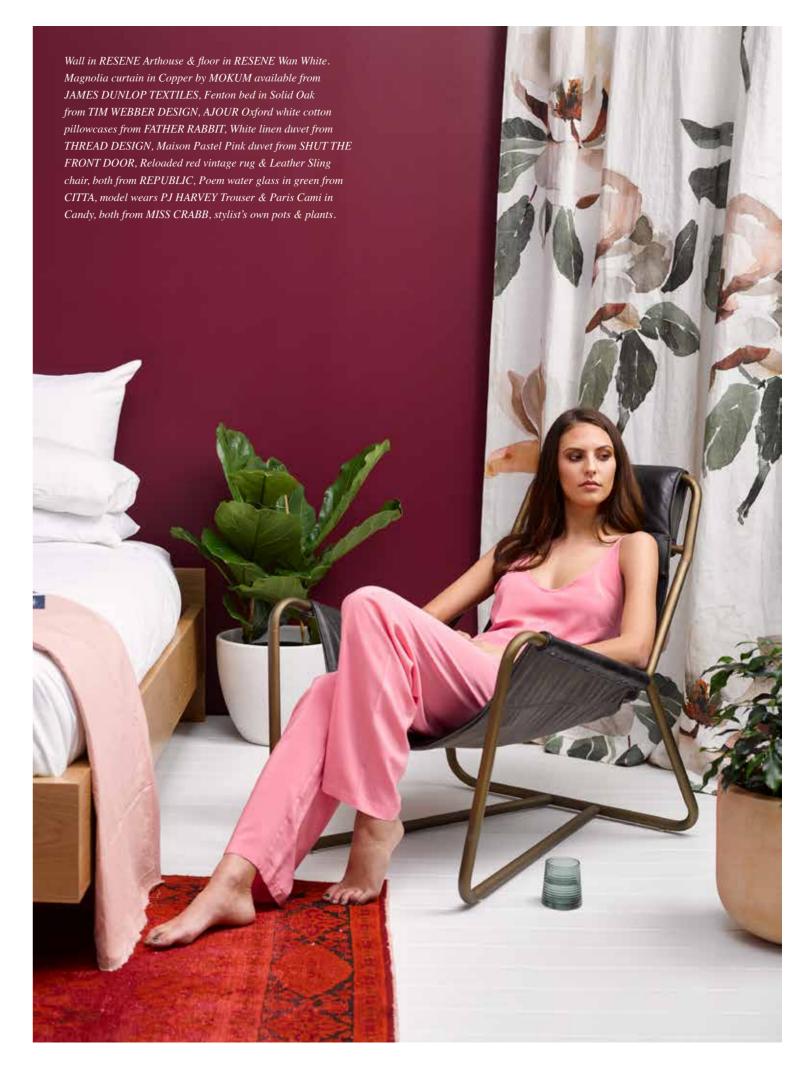

Wall & floor in RESENE Wan
White, panels in RESENE Blue
Night & right wall in RESENE
Noosa. White pot from KINGS
PLANT BARN, Stormy Seas
original painting by AMBER
ARMITAGE, Sunbrella Throw
Cushion in blue stripe from
COAST, LIGNE ROSET Indigo
Plume small settee, LIGNE
ROSET Parachute Hanging lamp
shade & LIGNE ROSET Black
Forest side table, all from DOMO,
OLIVIA HERMS Boule vases

in Brass from SIMON JAMES
DESIGN, Guava & Lychee Sorbet
Mini Fragrance Diffuser from
ECOYA, Take A Seat print A0
unframed by AMBER ARMITAGE,
Ceramic hand, glass dome and
Dinner At the Long Table book
all from FLOTSAM+JETSAM,
Gaussian 3 Tier vessel from
CITTA, Brass Mist Sprayer from
FATHER RABBIT, model wears
Gemma Jumpsuit in black stripe
from MARLE & Sahara Lace
Loafer from LA TRIBE.





## Left Page: