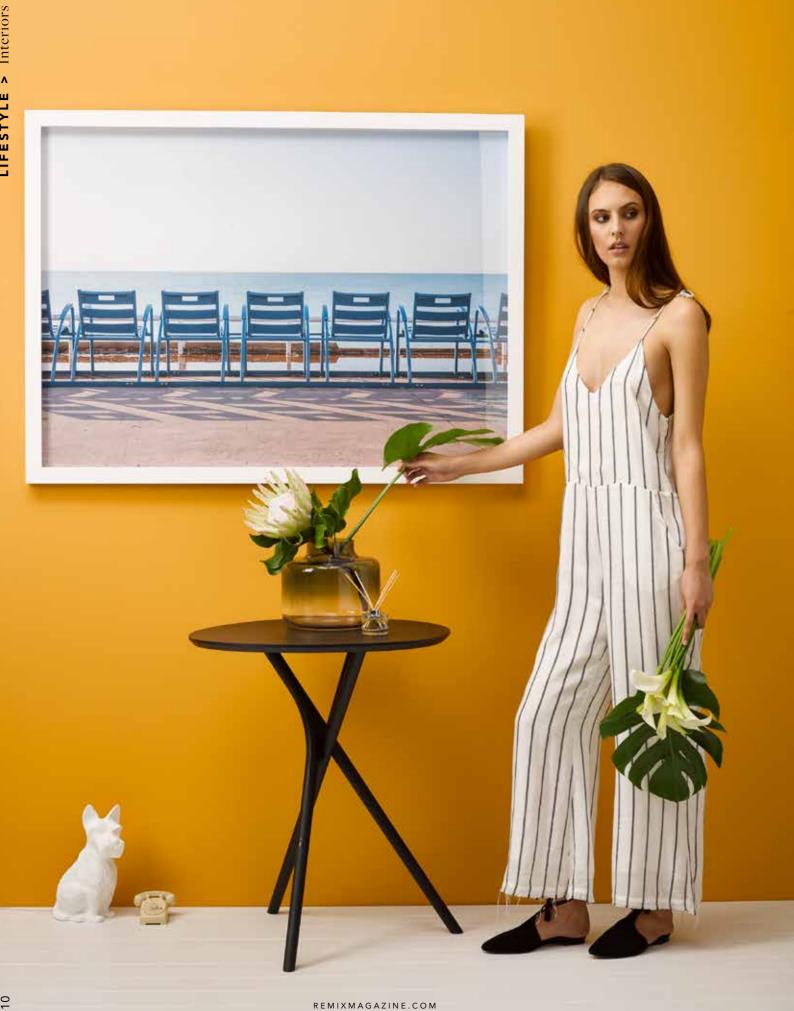

## Left Page:

Wall in RESENE Noosa & floor in RESENE Wan White. Take A Seat print A0 unframed by AMBER ARMITAGE, Magnolia vase from CITTA, Guava & Lychee Sorbet Mini Fragrance Diffuser from ECOYA, LIGNE ROSET Black Forest side table from v , Scotty Lamp from REPUBLIC, Miniature Telephone from FLOTSAM+JETSAM, model wears Gemma Jumpsuit in black stripe from MARLE & Sahara Lace Loafer from LA TRIBE.