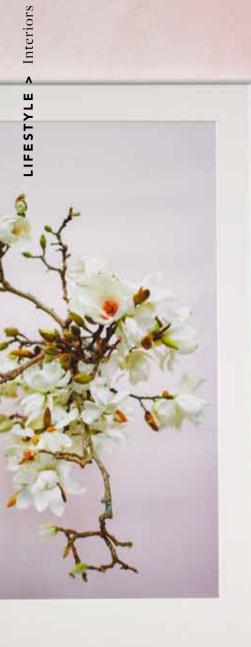

Wall in RESENE Gelato with Resene Sauvignon & RESENE Paint Effects Medium. Blush Magnolia print A1 by AMBER ARMITAGE, model wears Kate Moss slip in Khaki from MISS CRABB, stylist's own plant.