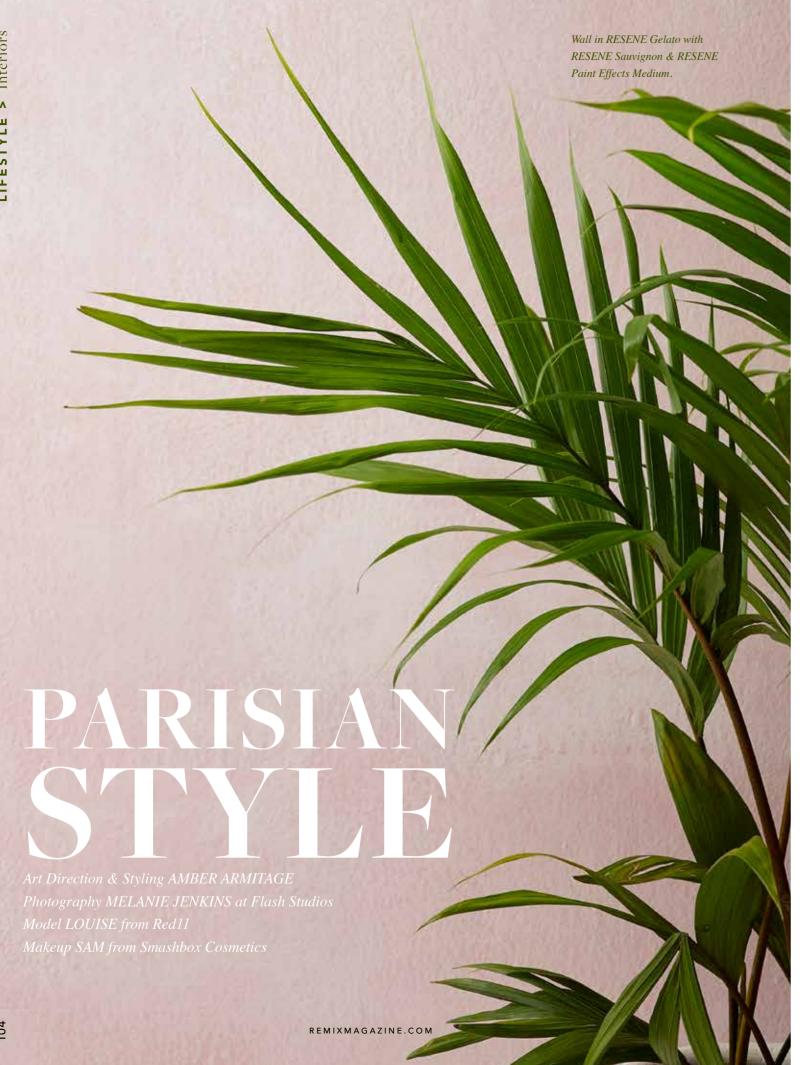

Wall in RESENE Gelato with Resene Sauvignon & RESENE Paint Effects Medium. Blush Magnolia print A1 by AMBER ARMITAGE, model wears Kate Moss slip in Khaki from MISS CRABB, stylist's own plant.