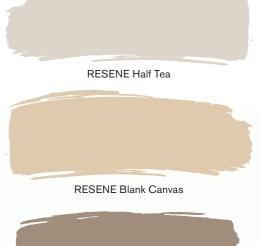

## COLOUR ME COSY

Gorgeous golds, warm yellows and browns, and rich reds and oranges, combined or on their own, bring comfort to any space.

**RESENE** Leather

**INSPIRED BY NATURE** 

As we hunker down for the cooler months, add a sense of warmth by bringing autumn colours indoors.