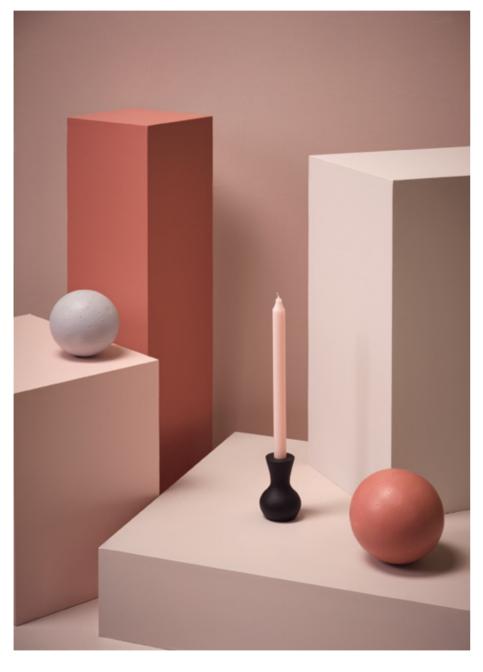

## **STRUCTURAL SERENITY**

Embrace tonal variations, pairing like with like to create a soothing, sophisticated space inspired by this ensemble from Juliette Hogan's Desert Storm collection.

MOODBOARD (ABOVE) Wall in Resene Wafer; floor in Resene Swiss Coffee; blocks in (from left) Resene Dust Storm, Resene Coral Tree, Resene Swiss Coffee and Resene Spring Wood; spheres in Resene French Grey and Resene Coral Tree, resene.co.nz. Candlestick, \$58; candle, \$3.50, tessuti. co.nz. INTERIOR LOOK (OPPOSITE, FROM LEFT) Tongariro light box artwork by Kate van der Drift, \$3950, sanderson.co.nz. Juliette Hogan cushion, \$119, juliettehogan.com. Honoré chairs, \$799 each, dawsonandco.nz. Vertigo pendant lamp by Constance Guisset, \$2185, ecc.co.nz. Bell coffee table, \$5419, matisse.co.nz. Triangular boxes, \$35 each, boconcept.co.nz. Hay Lens box base by Thomas Jenkins, \$52, cultdesign.co.nz. Floral arrangement by Mark Antonia, \$115; vase, \$45, markantonia.com. Walls in Resene Dust Storm and Resene Wafer; floor in Resene Swiss Coffee, resene.co.nz. PREVIOUS PAGE Rolling flowerpot, \$41, boconcept.co.nz.