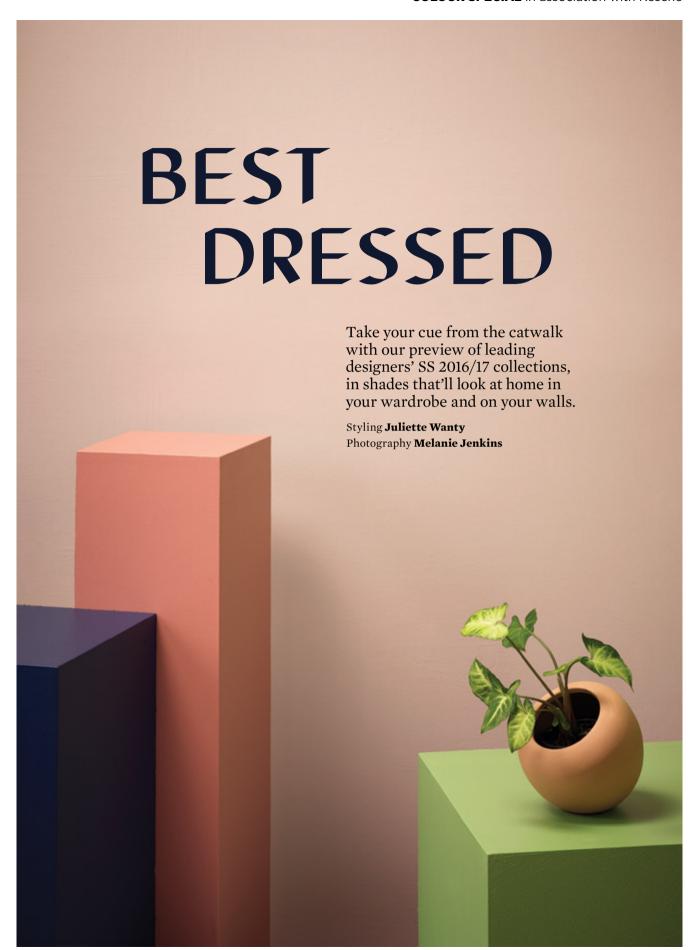

## **STRUCTURAL SERENITY**

Embrace tonal variations, pairing like with like to create a soothing, sophisticated space inspired by this ensemble from Juliette Hogan's Desert Storm collection.

MOODBOARD (ABOVE) Wall in Resene Wafer; floor in Resene Swiss Coffee; blocks in (from left) Resene Dust Storm, Resene Coral Tree, Resene Swiss Coffee and Resene Spring Wood; spheres in Resene French Grey and Resene Coral Tree, resene.co.nz. Candlestick, \$58; candle, \$3.50, tessuti. co.nz. INTERIOR LOOK (OPPOSITE, FROM LEFT) Tongariro light box artwork by Kate van der Drift, \$3950, sanderson.co.nz. Juliette Hogan cushion, \$119, juliettehogan.com. Honoré chairs, \$799 each, dawsonandco.nz. Vertigo pendant lamp by Constance Guisset, \$2185, ecc.co.nz. Bell coffee table, \$5419, matisse.co.nz. Triangular boxes, \$35 each, boconcept.co.nz. Hay Lens box base by Thomas Jenkins, \$52, cultdesign.co.nz. Floral arrangement by Mark Antonia, \$115; vase, \$45, markantonia.com. Walls in Resene Dust Storm and Resene Wafer; floor in Resene Swiss Coffee, resene.co.nz. PREVIOUS PAGE Rolling flowerpot, \$41, boconcept.co.nz.