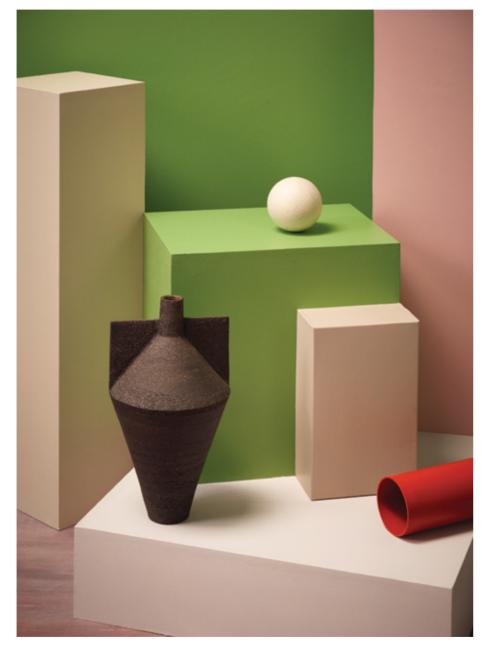

## **STRUCTURAL SERENITY**

Embrace tonal variations, pairing like with like to create a soothing, sophisticated space inspired by this ensemble from Juliette Hogan's Desert Storm collection.

MOODBOARD (ABOVE) Wall in Resene Wafer; floor in Resene Swiss Coffee; blocks in (from left) Resene Dust Storm, Resene Coral Tree, Resene Swiss Coffee and Resene Spring Wood; spheres in Resene French Grey and Resene Coral Tree, resene.co.nz. Candlestick, \$58; candle, \$3.50, tessuti. co.nz. INTERIOR LOOK (OPPOSITE, FROM LEFT) Tongariro light box artwork by Kate van der Drift, \$3950, sanderson.co.nz. Juliette Hogan cushion, \$119, juliettehogan.com. Honoré chairs, \$799 each, dawsonandco.nz. Vertigo pendant lamp by Constance Guisset, \$2185, ecc.co.nz. Bell coffee table, \$5419, matisse.co.nz. Triangular boxes, \$35 each, boconcept.co.nz. Hay Lens box base by Thomas Jenkins, \$52, cultdesign.co.nz. Floral arrangement by Mark Antonia, \$115; vase, \$45, markantonia.com. Walls in Resene Dust Storm and Resene Wafer; floor in Resene Swiss Coffee, resene.co.nz. PREVIOUS PAGE Rolling flowerpot, \$41, boconcept.co.nz.