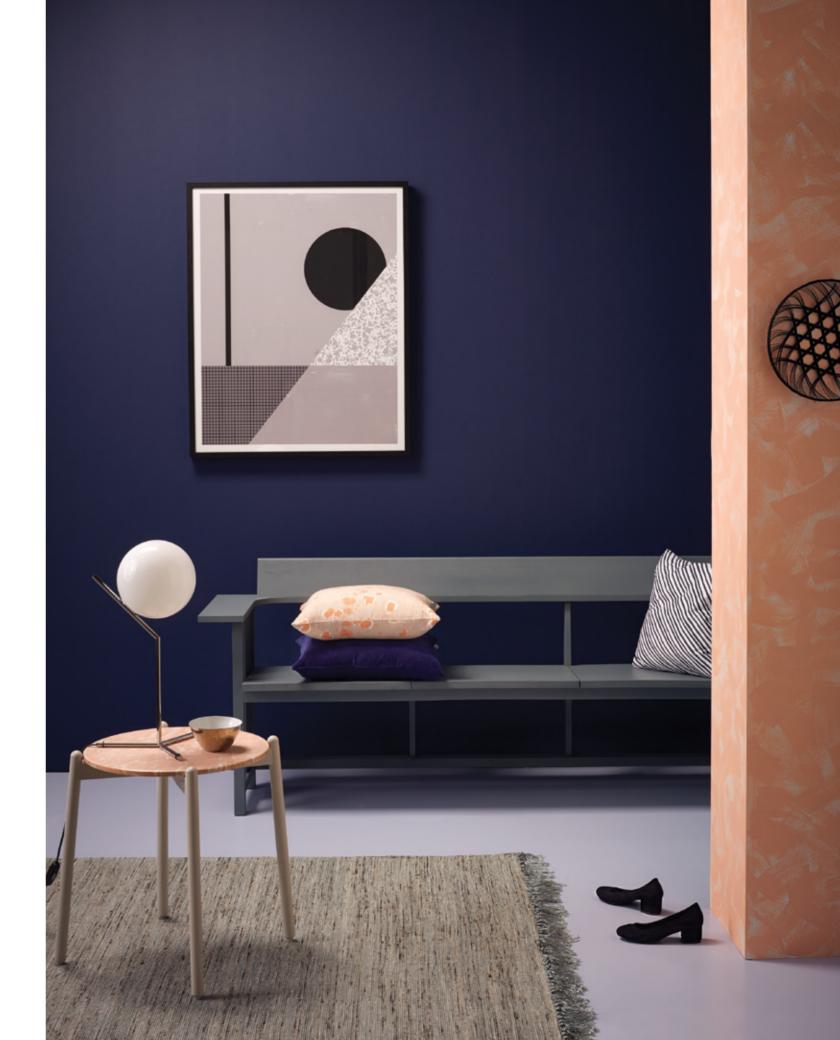

FASHION LOOK Cloudless shirt in White, \$169; On the Horizon dress in Case Study print, \$229, kowtowclothing.com.

Resene Wax Flower

Resene Enigma

Resene Santas Grey

Resene Alaska

Resene Midnight Express

## **MODERN DISPOSITION**

With hints of the tailored elegance of the Case Study collection by Kowtow, rich midnight blue and graphic shapes collide with lighter hues and feathery brushstrokes.

MOODBOARD (ABOVE) Wall in Resene Midnight Express; blocks in Resene Alaska, Resene Midnight Express, Resene Alabaste and Resene Wax Flower; tube in Resene Enigma; sphere in Resene Santas Grey, resene.co.nz. Ruutu vase by Ronan and Erwan Bouroullec, \$332, simonjamesdesign.com. INTERIOR LOOK (OPPOSITE, FROM LEFT) Odyssey rug, \$749, freedomfurniture.co.nz. Volta side table, \$349, shutthefrontdoor.co.nz. IC Lights T lamp by Michael Anastassiades, \$1140, ecc.co.nz. Platinum-glazed bowl, \$105, madderandrouge.co.nz. Winnie #1 Grey print by Middle of Nowhere, \$389, shutthefrontdoor.co.nz. Clerici bench by Mattiazzi, \$3061, simonjamesdesign.com. Cottonvelvet cushion cover (purple), \$44.90; Appaloosa Ikat woven cushion cover (peach), \$79.90, cittadesign.com. Stream cushion (striped), \$65, shutthefrontdoor.co.nz. Ruth Castle woven dish, \$105, everyday-needs.com. Walls in Resene Midnight Express, Resene Alabaster and Resene Wax Flower; floor in Resene Alaska, resene.co.nz. Shoes, stylist's own.