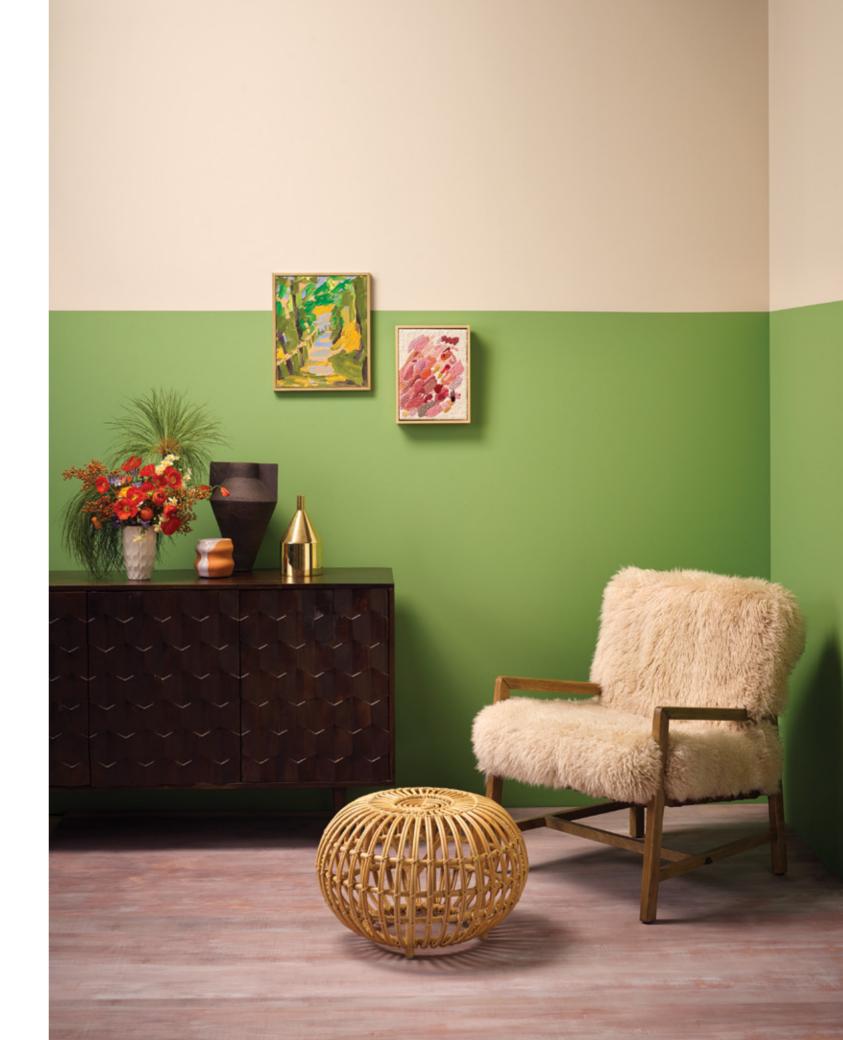

## **STRUCTURAL SERENITY**

Embrace tonal variations, pairing like with like to create a soothing, sophisticated space inspired by this ensemble from Juliette Hogan's Desert Storm collection.

MOODBOARD (ABOVE) Wall in Resene Wafer; floor in Resene Swiss Coffee; blocks in (from left) Resene Dust Storm, Resene Coral Tree, Resene Swiss Coffee and Resene Spring Wood; spheres in Resene French Grey and Resene Coral Tree, resene.co.nz. Candlestick, \$58; candle, \$3.50, tessuti. co.nz. INTERIOR LOOK (OPPOSITE, FROM LEFT) Tongariro light box artwork by Kate van der Drift, \$3950, sanderson.co.nz. Juliette Hogan cushion, \$119, juliettehogan.com. Honoré chairs, \$799 each, dawsonandco.nz. Vertigo pendant lamp by Constance Guisset, \$2185, ecc.co.nz. Bell coffee table, \$5419, matisse.co.nz. Triangular boxes, \$35 each, boconcept.co.nz. Hay Lens box base by Thomas Jenkins, \$52, cultdesign.co.nz. Floral arrangement by Mark Antonia, \$115; vase, \$45, markantonia.com. Walls in Resene Dust Storm and Resene Wafer; floor in Resene Swiss Coffee, resene.co.nz. PREVIOUS PAGE Rolling flowerpot, \$41, boconcept.co.nz.