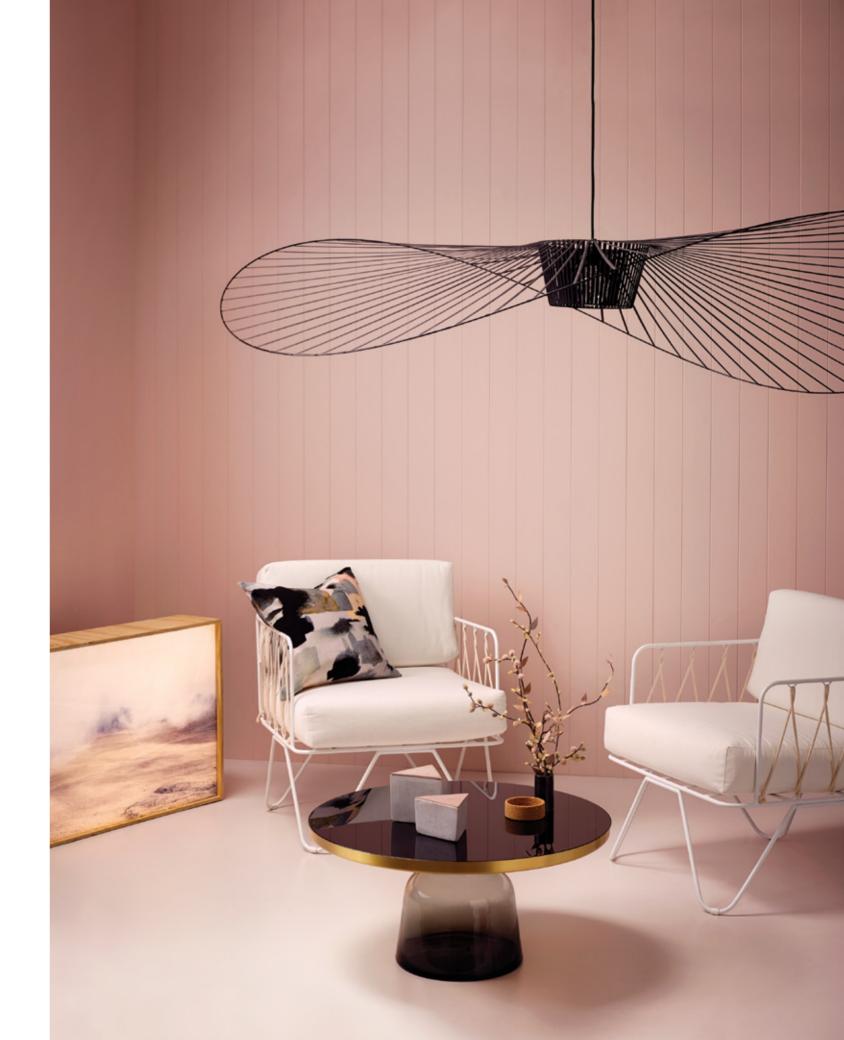

## **STRUCTURAL SERENITY**

Embrace tonal variations, pairing like with like to create a soothing, sophisticated space inspired by this ensemble from Juliette Hogan's Desert Storm collection.

MOODBOARD (ABOVE) Wall in Resene Wafer; floor in Resene Swiss Coffee; blocks in (from left) Resene Dust Storm, Resene Coral Tree, Resene Swiss Coffee and Resene Spring Wood; spheres in Resene French Grey and Resene Coral Tree, resene.co.nz. Candlestick, \$58; candle, \$3.50, tessuti. co.nz. INTERIOR LOOK (OPPOSITE, FROM LEFT) Tongariro light box artwork by Kate van der Drift, \$3950, sanderson.co.nz. Juliette Hogan cushion, \$119, juliettehogan.com. Honoré chairs, \$799 each, dawsonandco.nz. Vertigo pendant lamp by Constance Guisset, \$2185, ecc.co.nz. Bell coffee table, \$5419, matisse.co.nz. Triangular boxes, \$35 each, boconcept.co.nz. Hay Lens box base by Thomas Jenkins, \$52, cultdesign.co.nz. Floral arrangement by Mark Antonia, \$115; vase, \$45, markantonia.com. Walls in Resene Dust Storm and Resene Wafer; floor in Resene Swiss Coffee, resene.co.nz. PREVIOUS PAGE Rolling flowerpot, \$41, boconcept.co.nz.