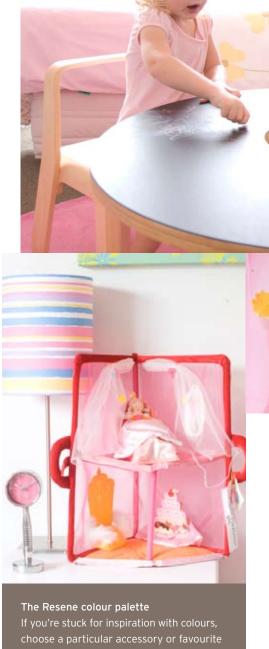

## Chalk it up

Kid-friendly furniture is a must, and we particularly love child-sized tables and chairs. This clever table has a basket in the centre for storing treasures or craft supplies, and the tabletop is coated in blackboard paint for an innovative drawing surface. Resene Blackboard Paint is a premium scrubbable 100% acrylic coating for all types of smooth surfaces, indoors and out. It comes in a 500ml can so you don't have to buy heaps if you don't need it.