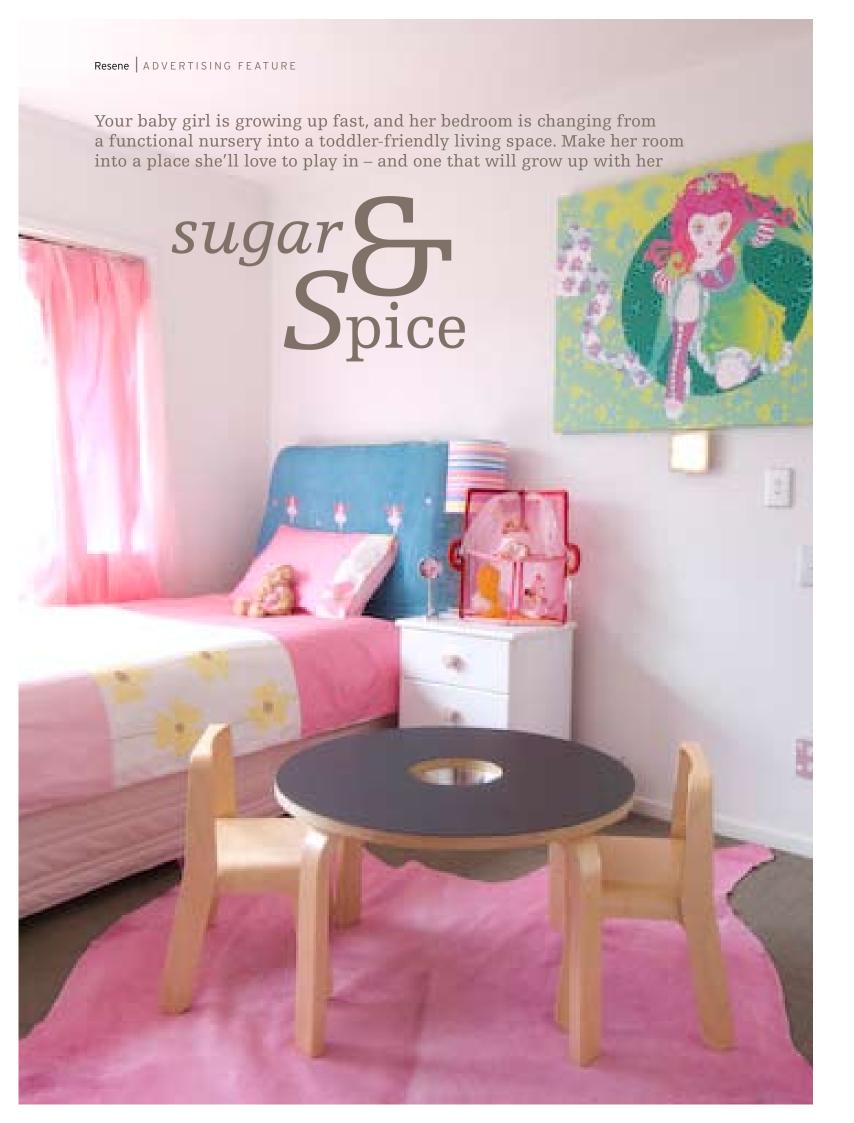

## A room that grows

Your little one has her own likes and dislikes, and chances are she's not afraid to share them with you, even if her only discernible word is "No!" While her nursery was probably more of an expression of your tastes and interior design ideas, a toddler bedroom should reflect her personality. But that doesn't have to mean cartoon characters and cutesy décor. A toddler bedroom can grow with your child, making the transition from first night in the big bed right through to first day at school and beyond.

Choose child-friendly furnishings and neutral paint colours for the wall, like Resene Ebb, a cool, calming pale foam-pink shade. At this age, it's all about accessories, which can easily be changed to complement the wall colour. If your carpet's a bit blah, add interest with a pink cowhide. A new duvet can change the look of the whole room, and a headboard can be very versatile. Cover it with fabric or a brightly patterned throw and change it every so often to keep things fresh and fun. Pretty curtains are another way to add colour and vibrance to a child's space.

## Chalk it up

Kid-friendly furniture is a must, and we particularly love child-sized tables and chairs. This clever table has a basket in the centre for storing treasures or craft supplies, and the tabletop is coated in blackboard paint for an innovative drawing surface. Resene Blackboard Paint is a premium scrubbable 100% acrylic coating for all types of smooth surfaces, indoors and out. It comes in a 500ml can so you don't have to buy heaps if you don't need it.