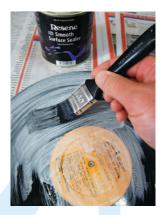

Step two Apply one coat of Resene Waterborne Smooth Surface Sealer to one side of the record and allow to dry.

Step three Paint the piece of MDF with two coats of Resene Topsy Turvy, allowing two hours for each coat to dry.