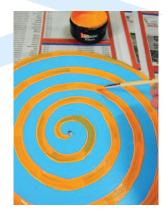

#### Step six

Using the pencil line as a guide, paint a radiating spiral, as shown, using two coats of Resene Hi Jinx and allow two hours for each coat to dry. Place the record on the protruding nail, and get spinning!