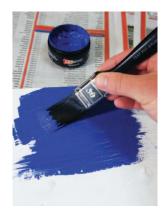

#### Step six

Using the pencil line as a guide, paint a radiating spiral, as shown, using two coats of Resene Hi Jinx and allow two hours for each coat to dry. Place the record on the protruding nail, and get spinning!