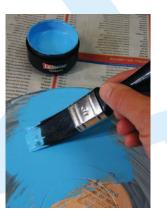

#### Step six

Using the pencil line as a guide, paint a radiating spiral, as shown, using two coats of Resene Hi Jinx and allow two hours for each coat to dry. Place the record on the protruding nail, and get spinning!