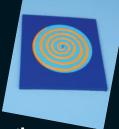

#### Step six

Using the pencil line as a guide, paint a radiating spiral, as shown, using two coats of Resene Hi Jinx and allow two hours for each coat to dry. Place the record on the protruding nail, and get spinning!

## Top tip:

To make the record spin even faster, stand the piece of MDF upright against a wall.