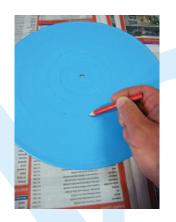

**Step four** Paint the record with two coats of Resene Snap, allowing two hours for each coat to dry.

**Step five** Starting at the centre of the record, lightly draw a radiating spiral using a pencil, as shown.