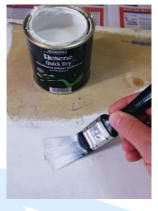

### Step one

Hammer the panel pin halfway into the centre of the piece of MDF (you might need a grown up to help with this bit). Apply one coat of Resene Quick Dry to the MDF and allow two hours to dry.