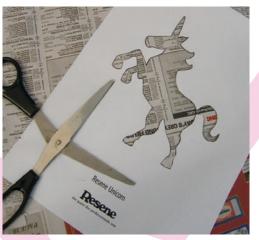

#### Step one

Carefully cut out the unicorn stencil shape, as shown you might need a grown-up to help with this bit.

Step two Apply one coat of Resene Art Action Quick Dry to the cardboard and allow to dry. Apply two coats of Resene Smitten and allow two hours for each coat to dry.