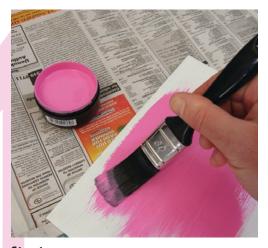

#### Step one

Carefully cut out the unicorn stencil shape, as shown you might need a grown-up to help with this bit.

Step two Apply one coat of Resene Art Action Quick Dry to the cardboard and allow to dry. Apply two coats of Resene Smitten and allow two hours for each coat to dry.