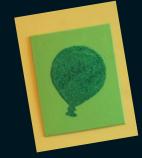

## Here's another idea:

This brilliant balloon picture was created using a Resene balloon stencil and green glitter over a base of Resene Limerick.

For more ideas and inspiration visit your local Resene ColorShop or www.resene.co.nz or www.resene.com.au.