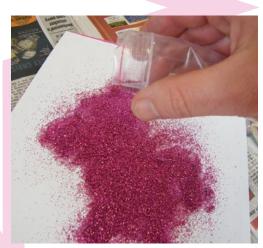

### Step four

Immediately sprinkle the wet Resene Art Action Glaze with glitter and carefully remove the stencil. Allow to dry for two hours and then turn upside down and shake off any excess glitter. How glitter-tastic!