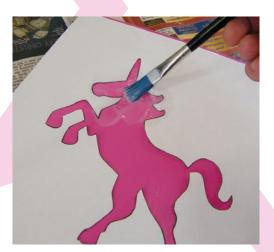

Step three Place the stencil on the card and paint a generous amount of Resene Art Action Glaze over the cut out area.