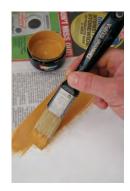

Step four Apply one coat of Resene Quick Dry to the picture frame and allow two hours to dry.

Step five Apply two coats of Resene Dark Buff to the backing board, allowing two hours for each coat to dry.