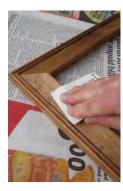

Step one Remove the backing board from the picture frame.

Step two Apply one coat of Resene Quick Dry to one side of the backing board and allow two hours to dry.

Step three Lightly sand the picture frame to provide a 'key' and wipe off any sanding dust with a clean cloth.