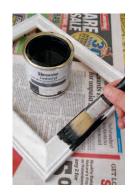

Step six Apply two coats of Resene Black to the picture frame, allowing two hours for each coat to dry.

Step seven Following manufacturer's instructions, soak the decals in water for one minute and apply to the backing board. Wipe off excess water with a kitchen towel and allow to dry.