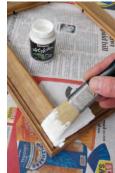

Step four Apply one coat of Resene Quick Dry to the picture frame and allow two hours to dry.

Step five Apply two coats of Resene Dark Buff to the backing board, allowing two hours for each coat to dry.

Step six Apply two coats of Resene Black to the picture frame, allowing two hours for each coat to dry.

Step seven Following manufacturer's instructions, soak the decals in water for one minute and apply to the backing board. Wipe off excess water with a kitchen towel and allow to dry.