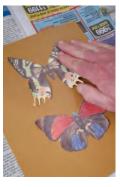

Step six Apply two coats of Resene Black to the picture frame, allowing two hours for each coat to dry.

Step seven Following manufacturer's instructions, soak the decals in water for one minute and apply to the backing board. Wipe off excess water with a kitchen towel and allow to dry.