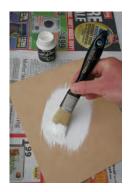

Step four Apply one coat of Resene Quick Dry to the picture frame and allow two hours to dry.

Step five Apply two coats of Resene Dark Buff to the backing board, allowing two hours for each coat to dry.