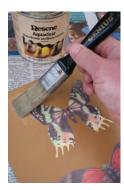

Step eight Apply two coats of Resene Aquaclear to the backing board, allowing two hours for each coat to dry, and then refit the backing board into the frame

humble

the

wooden frame into

a pretty butterfly picture with a little bit of help from