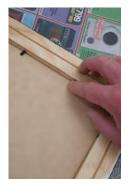

Step one Remove the backing board from the picture frame.

Step two Apply one coat of Resene Quick Dry to one side of the backing board and allow two hours to dry.

Step three Lightly sand the picture frame to provide a 'key' and wipe off any sanding dust with a clean cloth.