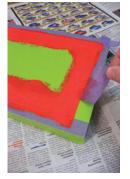

Step one Prime the canvas with one coat of Resene Art Action Quick Dry and allow two hours to dry.

Step two Apply two coats of Resene Lima to the canvas, allowing two hours for each coat to dry.

Step three Apply a strip of masking tape along each side of the canvas to form a rectangular frame, as shown.

Step six Apply a second strip of tape, parallel to each side, masking off a smaller rectangle, as shown. Repeat steps four and five using Resene Lima.

Step seven Apply a third strip of tape, parallel to each side, masking off an even smaller rectangle, as shown. Repeat steps four and five using Resene Havoc.