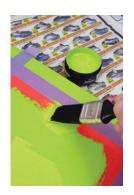

**Step four** Paint a 3cm stripe of Resene Havoc around the edge of the masking tape. Allow two hours to dry.

Create a vibrant geometric abstract painting using two contrasting Resene colours.

To get the look:

**Check out our special Artists** section online www.resene.co.nz/artists/ artists canvas.htm or www.resene.com.au/ artists/artists\_canvas.htm.

Step five Apply a second coat of Resene Havoc and, before this dries, carefully remove the masking tape. Allow two hours to dry.