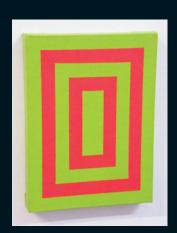

## **Resene** Psychedelic abstract

 $\star \star \star$  Difficulty level  $\star$  easy  $\star \star$  moderate  $\star \star \star$  challenging

You will need:

- Artists' stretched canvas
- Low tack masking tape
- Paintbrush
- Resene Art Action Quick Dry
- Resene testpots of Resene Havoc and Resene Lima

**Step four** Paint a 3cm stripe of Resene Havoc around the edge of the masking tape. Allow two hours to dry.

Create a vibrant geometric abstract painting using two contrasting Resene colours.

To get the look: