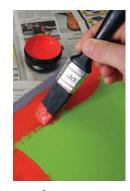

**Step four** Paint a 3cm stripe of Resene Havoc around the edge of the masking tape. Allow two hours to dry.

Create a vibrant geometric abstract painting using two contrasting Resene colours.

To get the look:

**Check out our special Artists** section online www.resene.co.nz/artists/ artists canvas.htm or www.resene.com.au/ artists/artists\_canvas.htm.

Step five Apply a second coat of Resene Havoc and, before this dries, carefully remove the masking tape. Allow two hours to dry.