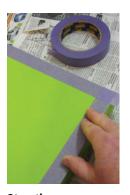

Step one Prime the canvas with one coat of Resene Art Action Quick Dry and allow two hours to dry.

Step two Apply two coats of Resene Lima to the canvas, allowing two hours for each coat to dry.

Step three Apply a strip of masking tape along each side of the canvas to form a rectangular frame, as shown.

**Step four** Paint a 3cm stripe of Resene Havoc around the edge of the masking tape. Allow two hours to dry.

Create a vibrant geometric abstract painting using two contrasting Resene colours.

To get the look: