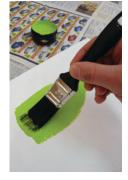

Step one Prime the canvas with one coat of Resene Art Action Quick Dry and allow two hours to dry.

Step two Apply two coats of Resene Lima to the canvas, allowing two hours for each coat to dry.

Step three Apply a strip of masking tape along each side of the canvas to form a rectangular frame, as shown.