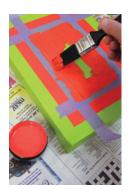

Step six Apply a second strip of tape, parallel to each side, masking off a smaller rectangle, as shown. Repeat steps four and five using Resene Lima.

Step seven Apply a third strip of tape, parallel to each side, masking off an even smaller rectangle, as shown. Repeat steps four and five using Resene Havoc.

Apply a fourth strip of tape, parallel to each side, masking off an even smaller rectangle, as shown. Repeat steps four and five using Resene Lima.

In New Zealand: Call 0800 RESENE (737 363), visit www.resene.co.nz or email advice@resene.co.nz