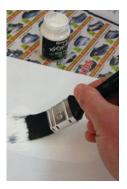

Step one Prime the canvas with one coat of Resene Art Action Quick Dry and allow two hours to dry.

Step two Apply two coats of Resene Lima to the canvas, allowing two hours for each coat to dry.

Step three Apply a strip of masking tape along each side of the canvas to form a rectangular frame, as shown.