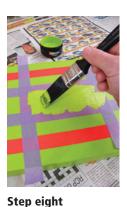

Apply a fourth strip of tape, parallel to each side, masking off an even smaller rectangle, as shown. Repeat steps four and five using Resene Lima.

In New Zealand: Call 0800 RESENE (737 363), visit www.resene.co.nz or email advice@resene.co.nz