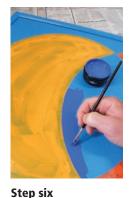

Paint the central intersecting section with two coats of Resene Elvis, allowing two hours

for each coat to dry.

Draw a smaller circle in

the centre of each section and paint the middle circle with two coats of Resene Howzat, allowing two hours for each coat to dry.