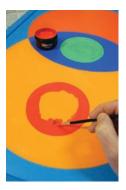

Step eight

Paint the lower circle with two coats of Resene Red Hot and the upper circle with two coats of Resene Bowie. Allow two hours for each coat to dry.