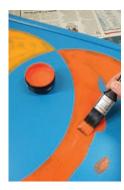

Step four Apply two coats of Resene Bowie to the MDF and picture frame, allowing two hours for each coat to dry.

Step five

Draw two intersecting circles using the compass and paint the outer half of one circle with two coats of Resene Outrageous and the outer half of the other circle with two coats of Resene Daredevil, as shown. Allow two hours for each coat to dry.