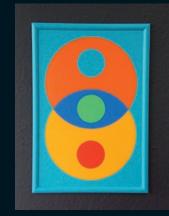

Step four Apply two coats of Resene Bowie to the MDF and picture frame, allowing two hours for each coat to dry.

Step five

Draw two intersecting circles using the compass and paint the outer half of one circle with two coats of Resene Outrageous and the outer half of the other circle with two coats of Resene Daredevil, as shown. Allow two hours for each coat to dry.

Paint the central intersecting section with two coats of Resene Elvis, allowing two hours

for each coat to dry.

Draw a smaller circle in

the centre of each section and paint the middle circle with two coats of Resene Howzat, allowing two hours for each coat to dry.

Step eight

Paint the lower circle with two coats of Resene Red Hot and the upper circle with two coats of Resene Bowie. Allow two hours for each coat to dry.