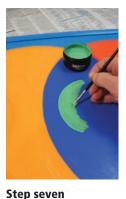

Paint the central intersecting section with two coats of Resene Elvis, allowing two hours

for each coat to dry.

Draw a smaller circle in

the centre of each section and paint the middle circle with two coats of Resene Howzat, allowing two hours for each coat to dry.