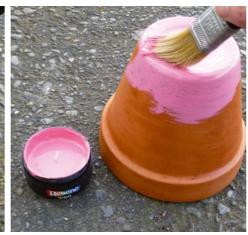

Step 1 Apply one coat of Resene Terracotta Sealer to the terracotta pots inside and out and allow to dry.

Step 2 Apply one coat of Resene Deep Blush to the first pot and allow two hours to dry.

- Screwdriver with drill bits or power drill
- Exterior screws to attach timber
- or plywood to fence
- Good quality potting mix

Step 3 Apply one coat of Resene Cabaret to the second pot and allow two hours to dry.

Step 4 Apply one coat of Resene Illusion to the third pot and allow two hours to dry.