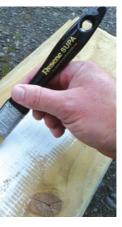

### Step 5 Apply one coat of Resene Quick Dry to the piece of timber or plywood and allow two hours to dry.

# Step 7

Apply one coat of Resene Geronimo to the timber or plywood and allow two hours to dry.