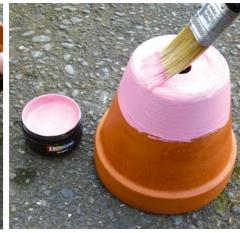

Step 1 Apply one coat of Resene Terracotta Sealer to the terracotta pots inside and out and allow to dry.

Step 2 Apply one coat of Resene Deep Blush to the first pot and allow two hours to dry.

- Screwdriver with drill bits or power drill
- Exterior screws to attach timber
- or plywood to fence
- Good quality potting mix

Step 3 Apply one coat of Resene Cabaret to the second pot and allow two hours to dry.

Step 4 Apply one coat of Resene Illusion to the third pot and allow two hours to dry.