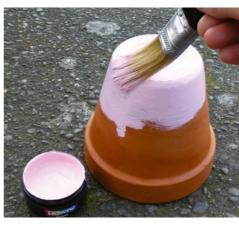

Step 1 Apply one coat of Resene Terracotta Sealer to the terracotta pots inside and out and allow to dry.

Step 2 Apply one coat of Resene Deep Blush to the first pot and allow two hours to dry.

- Screwdriver with drill bits or power drill
- Exterior screws to attach timber
- or plywood to fence
- Good quality potting mix

Step 3 Apply one coat of Resene Cabaret to the second pot and allow two hours to dry.

Step 4 Apply one coat of Resene Illusion to the third pot and allow two hours to dry.