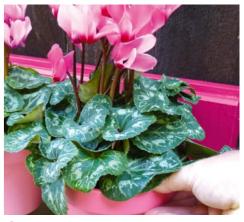

## Step 9

Using good-quality potting mix, plant each of the painted pots with a cyclamen.

Step 12 Hang a painted pot from each of the pot hangers.