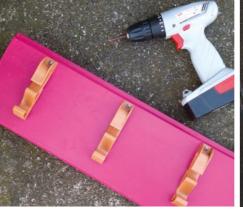

### Step 8 Apply a second coat of Resene Geronimo to the timber or plywood and allow two hours to dry.

Step 10 Fix the three pot hangers to the painted timber or plywood, ensuring they are spaced equally, as shown. Use the screws provided and drill pilot holes first.

Step 11 Fix the plant hanger to a fence using appropriate exterior screws.

Create a trio of funky gold metallic pots by using a basecoat of Resene Porsche, followed by two coats of Resene Bullion, and paint the wood with Resene All Black. For an extra shiny look, finish off the pots with two coats of Resene Multishield+ gloss.