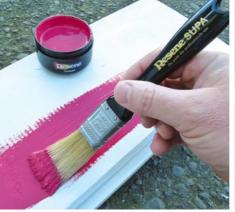

### Step 5 Apply one coat of Resene Quick Dry to the piece of timber or plywood and allow two hours to dry.