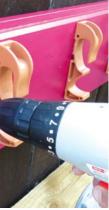

### Step 8 Apply a second coat of Resene Geronimo to the timber or plywood and allow two hours to dry.

Step 10 Fix the three pot hangers to the painted timber or plywood, ensuring they are spaced equally, as shown. Use the screws provided and drill pilot holes first.

Step 11 Fix the plant hanger to a fence using appropriate exterior screws.

Create a trio of funky gold metallic pots by using a basecoat of Resene Porsche, followed by two coats of Resene Bullion, and paint the wood with Resene All Black. For an extra shiny look, finish off the pots with two coats of Resene Multishield+ gloss.