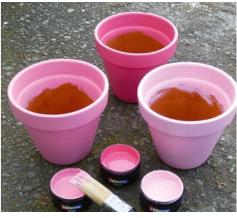

Step 1 Apply one coat of Resene Terracotta Sealer to the terracotta pots inside and out and allow to dry.

Step 2 Apply one coat of Resene Deep Blush to the first pot and allow two hours to dry.

- Screwdriver with drill bits or power drill
- Exterior screws to attach timber
- or plywood to fence
- Good quality potting mix

Step 3 Apply one coat of Resene Cabaret to the second pot and allow two hours to dry.

Step 4 Apply one coat of Resene Illusion to the third pot and allow two hours to dry.

# Step 6

Apply a second coat of colour to each of the pots, allowing two hours for each coat to dry.