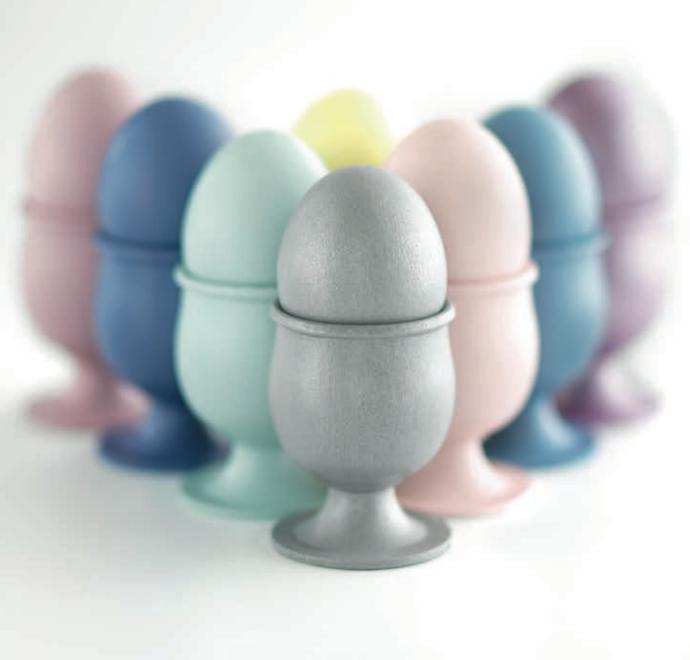

## muted & PRETTY

Harmonious hues are serene, low stress – but never boring, metallics are dusted off to a soft antique depth. From the left: Resene Anticipation, Resene Lifesaver, Resene Ashanti, Resene Ricochet, Resene Sweet As, Resene Escapade, Resene Nitro; in back: Resene Moonbeam. All paint colours from the Resene The Range 2008 and Resene Metallics and Special Effects Collection. Ph 0800 RESENE (737 363), www.resene.co.nz