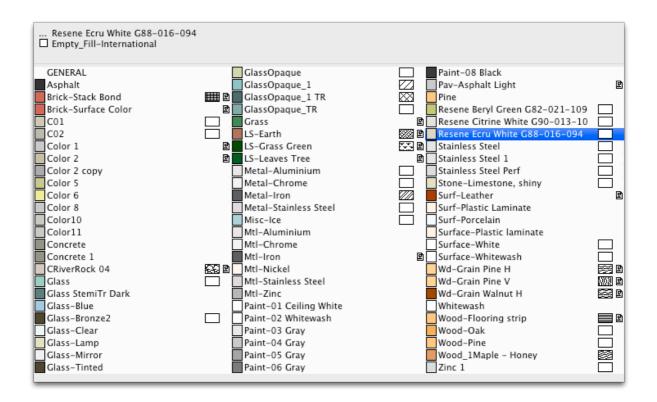

| Materials                                     |                 |           |            |       |           |       |                                        |            |            |           |   |  |
|-----------------------------------------------|-----------------|-----------|------------|-------|-----------|-------|----------------------------------------|------------|------------|-----------|---|--|
| Attributes of the current project: NHS Office |                 |           |            |       |           | Curre | Current File: Karen Walker range 2.pln |            |            |           |   |  |
| # Color                                       | Name            | Tex       | ture       |       |           | #     | Color                                  | Nar        | ne         | Texture   |   |  |
| ✔ 10 Pain                                     | t-08 Black      |           | <u>A</u>   | Se    | lect All  | ) 2   |                                        | Resene Alk | oescent    |           | 4 |  |
| ✔ 11 🛄 Mtl-                                   | Stainless Steel |           |            |       |           | 3     |                                        | Resene An  | emone      |           |   |  |
| ✔ 13 Mtl-                                     | -Chrome         |           |            | Du    | uplicate  | ) 4   |                                        | Resene Ber | ryl Gree   |           |   |  |
| ✔ 14 🚺 Wd-                                    | Grain Pine V    | Wood Gra  | in pine    |       |           | 5     |                                        | Resene Ble | ach Wh     |           |   |  |
| ✔ 15 Wd-                                      | Grain Pine H    | Wood Gra  | in pine    |       | Delete    | ) 6   |                                        | Resene But | ttery W    |           |   |  |
|                                               | Grain Walnut H  |           | in Wal     |       |           | 7     |                                        | Resene Ca  |            |           |   |  |
|                                               | t-02 Whitewash  | 1         |            | (( << | Append    | )) 8  |                                        | Resene Ch  |            |           |   |  |
|                                               | -Porcelain      |           |            |       | Overwrite | 9     |                                        | Resene Cit |            |           | 4 |  |
|                                               | -Plastic Lamina | te        |            | C     | Overwrite | 10    |                                        | Resene Cli |            |           |   |  |
|                                               | s-Clear         |           |            |       |           | 11    |                                        | Resene Co  | abter biin |           |   |  |
|                                               | -Leather        | Leather2  |            |       |           | 12    |                                        | Resene Do  |            |           | 4 |  |
|                                               | s-Blue          |           |            | Print | t to File | 13    |                                        | Resene Ecr |            |           |   |  |
| ✓ 30 🔲 LS-(                                   | Grass Green     | Grass Gre | en alpha 🔻 |       |           | 14    |                                        | Resene Fog | ggy Gre    |           | 4 |  |
|                                               |                 |           |            |       | pen       | ) 4   |                                        | reen G82-  | 021-109    |           |   |  |
| Purge Unus                                    | ed )            | Rever     | t )        |       |           | C     | lose                                   | Merge.     | Sav        | e Save As | ; |  |

The Resene colours you selected have now been added to your ArchiCAD project's materials menu and can now easily be applied to walls, slabs, roofs, objects etc. throughout your project.

You can add more colours at anytime, by simply going back to your Attribute manager.