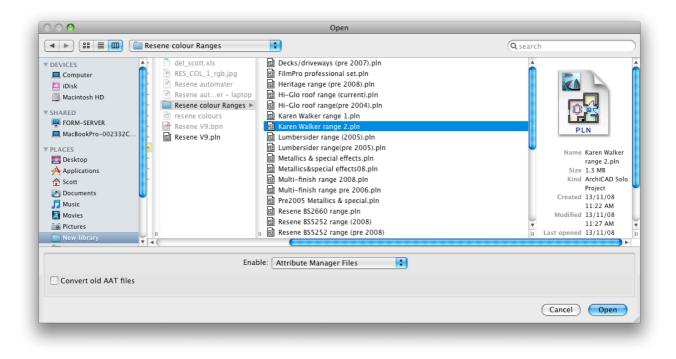

Adding Resene colours to your project or template files is an easy process:

1. Opening the Attribute Manager within the your project and selected the materials tab.

| ttributes of the cu | irrent project: N | IHS Office  |         |               | Cu            | rrent File: Unti | tled.aat |            |        |
|---------------------|-------------------|-------------|---------|---------------|---------------|------------------|----------|------------|--------|
| # Color             | Name              | Textur      | e       |               | 3             | # Color          | Name     | Text       | ure    |
| 🖊 10 🗾 Paint        | -08 Black         |             | 4       | Select All    |               |                  |          |            |        |
| / 11 🛄 Mtl-         | Stainless Steel   |             |         |               |               |                  |          |            |        |
| / 13 🔲 Mtl-4        | Chrome            |             |         | Duplicate     |               |                  |          |            |        |
| 🖌 14 📃 Wd-0         | Grain Pine V      | Wood Grain  | pine    |               | 5 1           |                  |          |            |        |
| 15 🚺 Wd-0           | Grain Pine H      | Wood Grain  | pine    | Delete        | $\mathcal{I}$ |                  |          |            |        |
|                     | Grain Walnut H    |             | Wal     |               |               |                  |          |            |        |
|                     | -02 Whitewash     |             |         | Append >>     |               |                  |          |            |        |
|                     | Porcelain         |             |         | Overwrite >>  | 5             |                  |          |            |        |
|                     | Plastic Laminat   | e           |         | Overwrite >>  |               |                  |          |            |        |
|                     | s-Clear           |             |         |               |               |                  |          |            |        |
|                     | Leather           | Leather2    |         |               |               |                  |          |            |        |
|                     | s-Blue            | <b>C C</b>  |         | Print to File |               |                  |          |            |        |
| 30 LS-G             | rass Green        | Grass Green | aipna 🔻 |               |               |                  |          |            | _      |
| 10 Pain             | t-08 Black        |             |         | Open          |               |                  |          |            |        |
|                     |                   |             |         |               |               |                  |          |            |        |
| Purge Unuse         | ed ) (            | Revert      |         |               |               | Open             | Merge)   | Save ) (Sa | ave As |

2. Press "open" and browse to the Resene colour file you would like to load. Press "open"

3. Select the colours you would like to add and press "Append". Add as many colours as you like. You can also open other Resene colour files, to load colours from different ranges. When you have finished adding the additional colours press "OK"