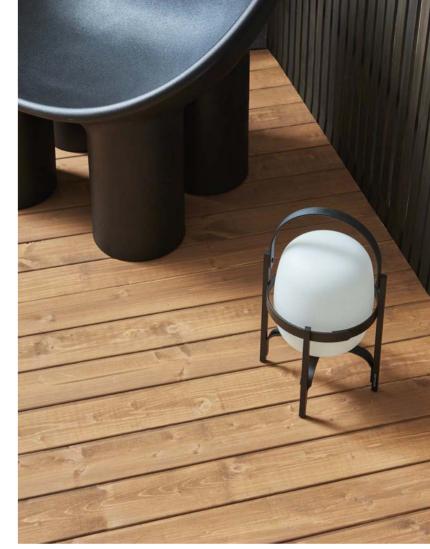

OPPOSITE, BACKDROP, FROM LEFT Walls and bench seat in Resene Lumbersider in Resene Quarter Scarpa Flow, and Resene FX Paint Effects Medium with Resene Bastille; plant pot in Resene Half Hairy Heath; screen in Resene Waterborne Woodsman CoolColour in Resene Sheer Black; deck in Resene Woodsman in Resene Driftwood, resene.co.nz. OPPOSITE, FROM LEFT Milford Moss Stitch cushion, \$99, indiehomecollective.com. Antique Duck outdoor fabric (covering squab), \$50/m, marthas.co.nz. Goblet vessel by Lightly, \$219, babylongardens.co.nz. Roly Poly chair by Faye Toogood for Driade, \$1611, statementid.co.nz. Cestita Alubat **lamp** by Santa & Cole, \$1610, ecc.co.nz. Cubo concrete stool, \$189; Hardwood Stump side table, \$655, indiehomecollective.com. Bamboo plant and flowers stylist's own. ADDITIONAL ITEMS LEFT Ruth Calathea rufibarba plant, \$25; Eva pot,\$66, babylongardens.co.nz.