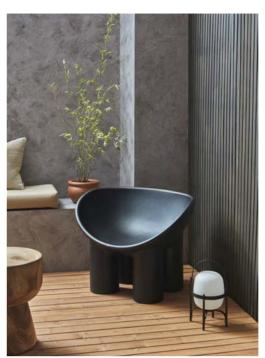

OPPOSITE, BACKDROP, FROM LEFT Walls and bench seat in Resene Lumbersider in Resene Quarter Scarpa Flow, and Resene FX Paint Effects Medium with Resene Bastille; plant pot in Resene Half Hairy Heath; screen in Resene Waterborne Woodsman CoolColour in Resene Sheer Black; deck in Resene Woodsman in Resene Driftwood, resene.co.nz. OPPOSITE, FROM LEFT Milford Moss Stitch cushion, \$99, indiehomecollective.com. Antique Duck outdoor fabric (covering squab), \$50/m, marthas.co.nz. Goblet vessel by Lightly, \$219, babylongardens.co.nz. Roly Poly chair by Faye Toogood for Driade, \$1611, statementid.co.nz. Cestita Alubat **lamp** by Santa & Cole, \$1610, ecc.co.nz. Cubo concrete stool, \$189; Hardwood Stump side table, \$655, indiehomecollective.com. Bamboo plant and flowers stylist's own. ADDITIONAL ITEMS LEFT Ruth Calathea rufibarba plant, \$25; Eva pot,\$66, babylongardens.co.nz.