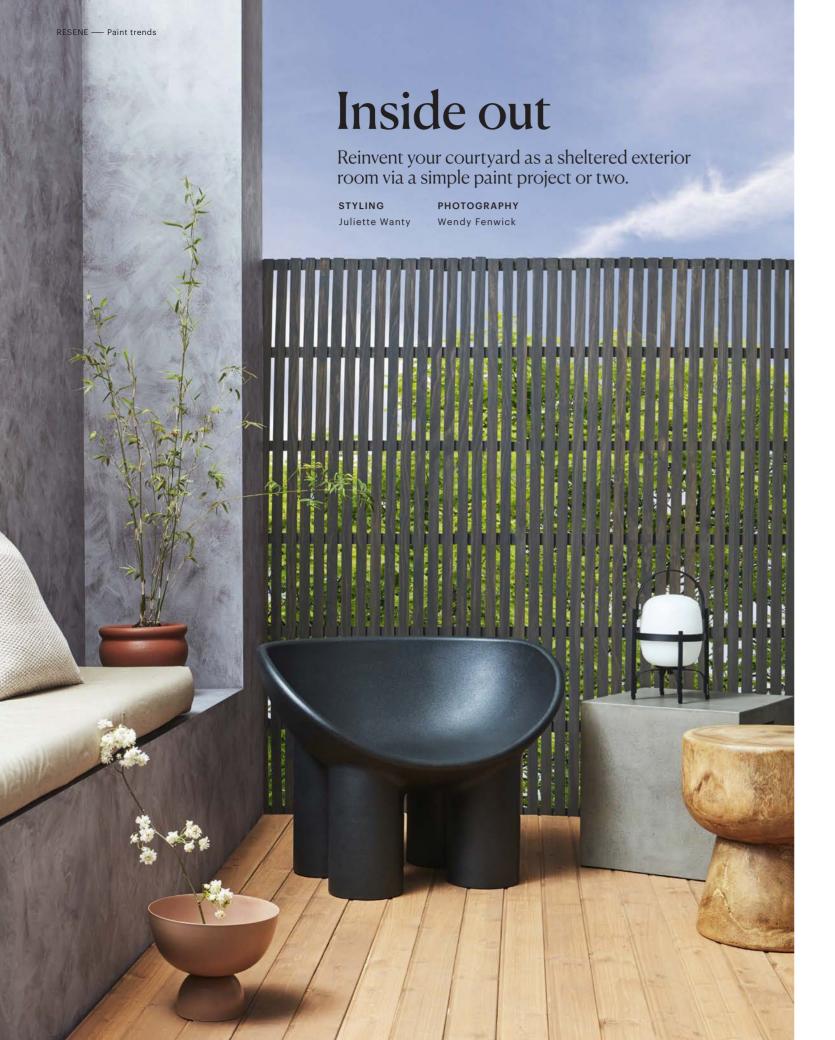

- Design an outdoor space with an indoor feel by creating a private room-like look using solid furniture and a screen. Follow our lead and elevate an inexpensive trellis with a dark stain. We painted ours with Resene Waterborne Woodsman CoolColour in Resene Sheer Black an easy weekend project that brings a satisfyingly instant and sophisticated finish to an off-the-shelf item.
- Resene Woodsman stains are also ideal for timber decking — ours is in Resene Driftwood. If you prefer a darker finish, just apply another coat or two.
- To add weight to the sense of solidity, we opted for a concrete-like wall. On top of our base coat of Resene Quarter Scarpa Flow, we brushed on Resene FX Paint Effects Medium coloured with Resene Bastille in a loose criss-cross pattern, before rubbing it dry with a clean cloth to blend.

OPPOSITE, BACKDROP, FROM LEFT Walls and bench seat in Resene Lumbersider in Resene Quarter Scarpa Flow, and Resene FX Paint Effects Medium with Resene Bastille; plant pot in Resene Half Hairy Heath; screen in Resene Waterborne Woodsman CoolColour in Resene Sheer Black; deck in Resene Woodsman in Resene Driftwood, resene.co.nz. OPPOSITE, FROM LEFT Milford Moss Stitch cushion, \$99, indiehomecollective.com. Antique Duck outdoor fabric (covering squab), \$50/m, marthas.co.nz. Goblet vessel by Lightly, \$219, babylongardens.co.nz. Roly Poly chair by Faye Toogood for Driade, \$1611, statementid.co.nz. Cestita Alubat **lamp** by Santa & Cole, \$1610, ecc.co.nz. Cubo concrete stool, \$189; Hardwood Stump side table, \$655, indiehomecollective.com. Bamboo plant and flowers stylist's own. ADDITIONAL ITEMS LEFT Ruth Calathea rufibarba plant, \$25; Eva pot,\$66, babylongardens.co.nz.