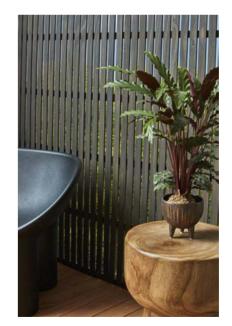

- Design an outdoor space with an indoor feel by creating a private room-like look using solid furniture and a screen. Follow our lead and elevate an inexpensive trellis with a dark stain. We painted ours with Resene Waterborne Woodsman CoolColour in Resene Sheer Black an easy weekend project that brings a satisfyingly instant and sophisticated finish to an off-the-shelf item.
- Resene Woodsman stains are also ideal for timber decking — ours is in Resene Driftwood. If you prefer a darker finish, just apply another coat or two.
- To add weight to the sense of solidity, we opted for a concrete-like wall. On top of our base coat of Resene Quarter Scarpa Flow, we brushed on Resene FX Paint Effects Medium coloured with Resene Bastille in a loose criss-cross pattern, before rubbing it dry with a clean cloth to blend.

OPPOSITE, BACKDROP, FROM LEFT Walls and bench seat in Resene Lumbersider in Resene Quarter Scarpa Flow, and Resene FX Paint Effects Medium with Resene Bastille; plant pot in Resene Half Hairy Heath; screen in Resene Waterborne Woodsman CoolColour in Resene Sheer Black; deck in Resene Woodsman in Resene Driftwood, resene.co.nz. OPPOSITE, FROM LEFT Milford Moss Stitch cushion, \$99, indiehomecollective.com. Antique Duck outdoor fabric (covering squab), \$50/m, marthas.co.nz. Goblet vessel by Lightly, \$219, babylongardens.co.nz. Roly Poly chair by Faye Toogood for Driade, \$1611, statementid.co.nz. Cestita Alubat **lamp** by Santa & Cole, \$1610, ecc.co.nz. Cubo concrete stool, \$189; Hardwood Stump side table, \$655, indiehomecollective.com. Bamboo plant and flowers stylist's own. ADDITIONAL ITEMS LEFT Ruth Calathea rufibarba plant, \$25; Eva pot,\$66, babylongardens.co.nz.