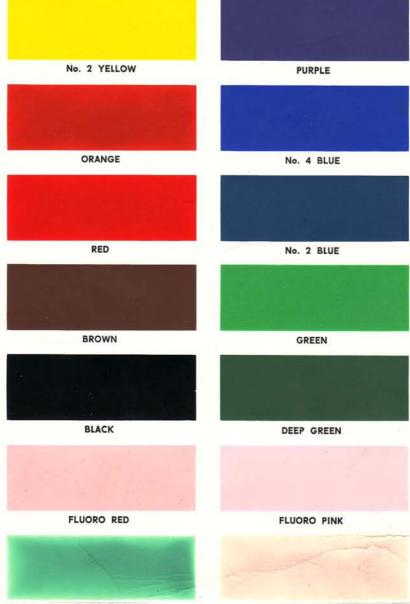

NB.This chart is from the Resene historical file. Please refer to current

Resene colour charts

for the latest colour options

# latex poster paint

FLUORO GREEN

FLUORO YELLOW

#### **Fourteen Beautiful Colours:**

gives you an immediate range from which to select. If you require something different, all colours are intermixable to give an even broader range.