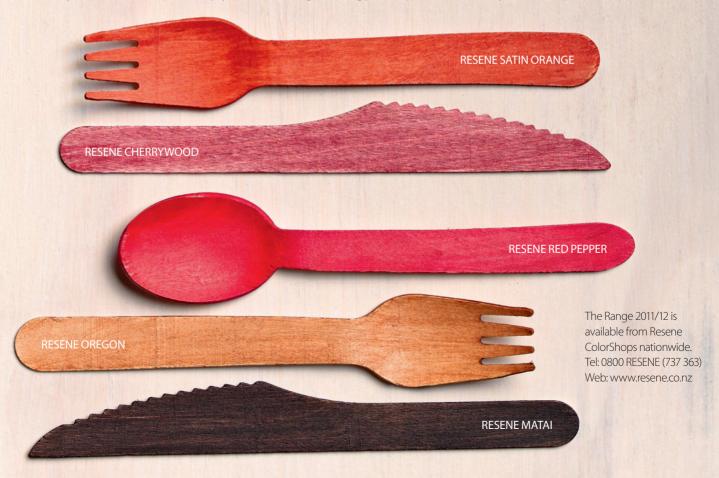

## Wave goodbye to lacklustre, drab hues and say hello to a bold world of colour as RESENE COLORWOOD brings WOOD STAINS into the future.

Designed for indoor use, Resene Colorwood is perfect for reinventing wooden flooring and furniture. The fast-drying, innovative wood stain is transparent and allows the grain to show through, which means you can make over your favourite timber pieces in a jiffy without sacrificing

the natural beauty of the wood. Available in a dazzling array of colours, there is a Resene Colorwood shade to suit all home projects. However, if you are feeling creative, all standard colours are inter-mixable, allowing you to experiment and create your own unique hues.