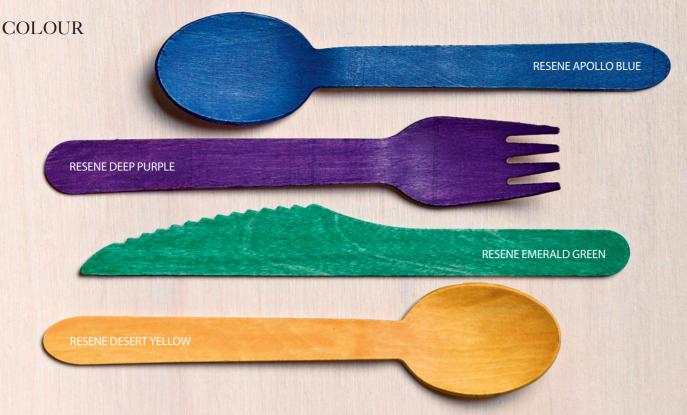

## Wave goodbye to lacklustre, drab hues and say hello to a bold world of colour as RESENE COLORWOOD brings WOOD STAINS into the future.

Designed for indoor use, Resene Colorwood is perfect for reinventing wooden flooring and furniture. The fast-drying, innovative wood stain is transparent and allows the grain to show through, which means you can make over your favourite timber pieces in a jiffy without sacrificing

the natural beauty of the wood. Available in a dazzling array of colours, there is a Resene Colorwood shade to suit all home projects. However, if you are feeling creative, all standard colours are inter-mixable, allowing you to experiment and create your own unique hues.