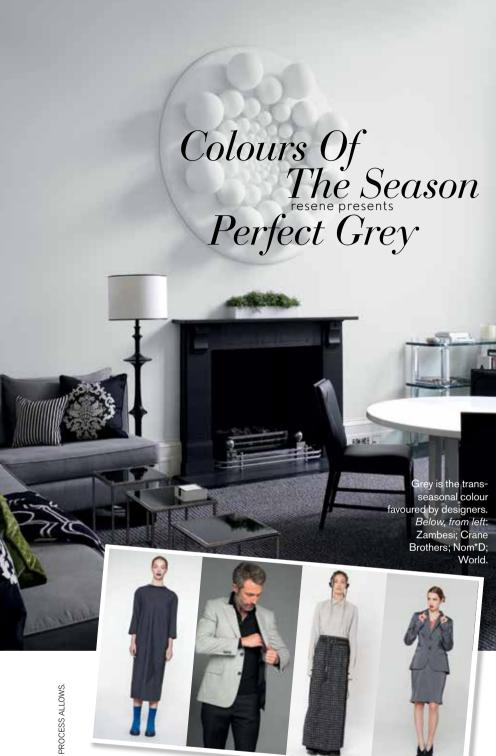

## **FEELING GREY?**

Like any other part of the colour spectrum, neutrals have their place in fashion. Now is the time for grey, in everything from a silvery off-white to a deep, grungy charcoal.

Mid-grey has a calming effect. True grey can be too cool, so adding a smidgen of another colour will change its character. You can go 'greige' (grey-beige), by adding a little brown. This still has the appearance of grey but with an added touch of warmth. If you want to heighten the effect of grey and add a bit of fun and life to it, look at the various silvers available in the Resene Metallics and special effects range. Try silver-grey and white with touches of deep charcoal or black. Or turn that combination on its head: go for charcoal walls with white accessories. Use fresh citrus hues as a pop of colour.