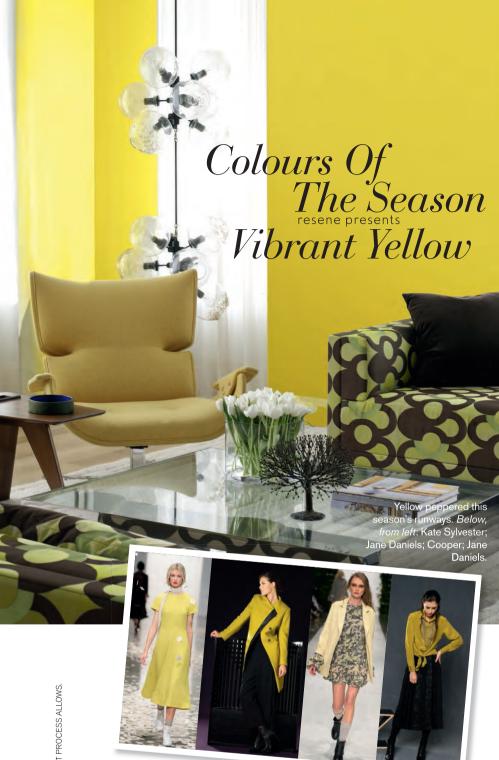

## **HELLO, YELLOW!**

Happy, sunshiny yellow – the perfect combination of warmth and cheeriness to pick you up over winter. It brings a little brightness into your life and makes you smile.

Deep, dusky yellows are saturated colours and lend sophisticated warmth to a room, and look fantastic in older homes with a heritage bent. Give these colours an acidic edge by adding a touch of green for sharp urban interiors and team them with charcoal or black. Or add red for a spicy saffron yellow that looks great in ethnic-inspired interiors.

When used on the walls of a room, yellow reflects off itself so its look intensifies even more. If in doubt, choose a softer, creamier yellow or use as a highlight rather than the main colour. Try a punch of bold yellow on a splashback, feature wall or furniture.