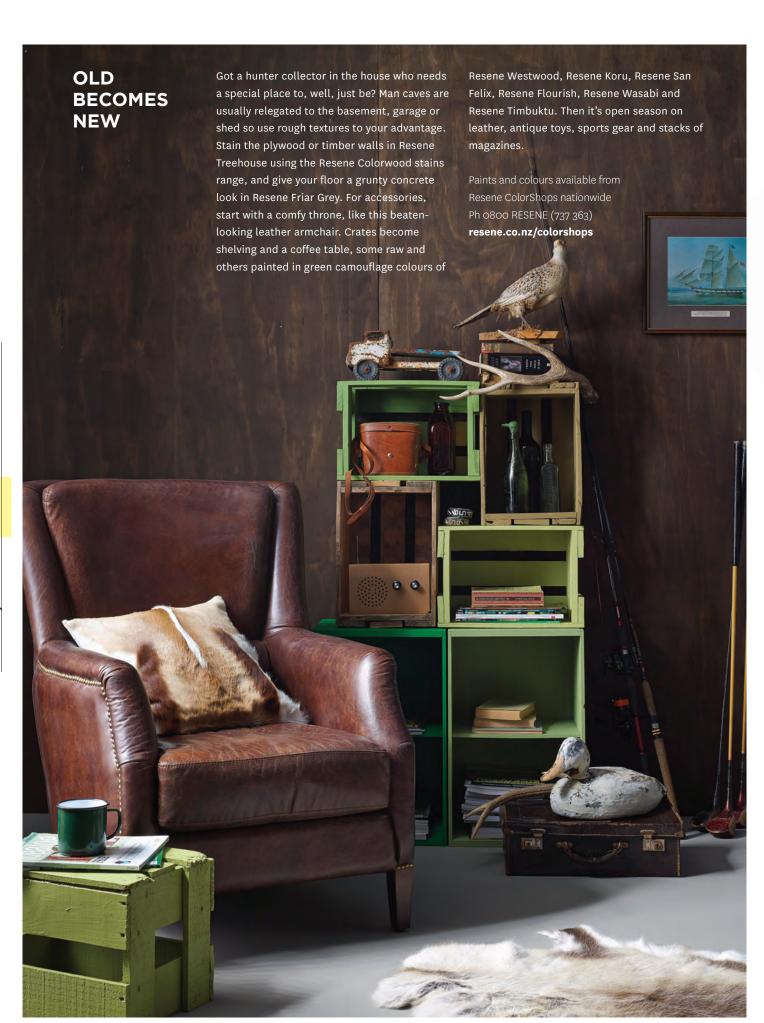

whites.

resene.co.nz/colour

#### RESENE WALLPAPER COLLECTION: RESENE WALLPAPER 9448-25

Striking feature wallpapers in modern neutral hues through to striking black and white designs are available in the Resene WallTrends III and Habitat collections. View the Resene wallpaper library in Resene ColorShops or online with thousands of wallpaper swatches.

resene.co.nz/wallpaper

#### RESENE THE RANGE FASHION COLOURS: RESENE MOREPORK

From the Resene The Range fashion colours fandeck, Resene Morepork is a soft lilac grey of dusk; misty and tender at heart. Try with green gold off-whites, pure whites or earnest warm charcoals.

resene.co.nz/colour

Paints and colours available from Resene ColorShops nationwide Ph 0800 RESENE (737 363)

resene.co.nz/colorshops



HOME

164 DESIGN FOLIO.CO.NZ





RESENE THORNDON CREAM

RESENE THE RANGE WHITES & NEUTRALS



RESENE WALLPAPER 422481 RESENE WALLPAPER COLLECTION

RESENE SANDBAR

#### RESENE THE RANGE FASHION COLOURS: RESENE KOMBI

From the Resene The Range fashion colours fandeck, Resene Kombi is an 'on the road' trip of spicy gold and verdant bright green. Try with blue reds, green edged creams or carbon browns.

resene.co.nz/colour

#### RESENE CURTAIN COLLECTION: RESENE DECODE SPRING

From the Resene Curtain Collection,
Resene Decode is influenced by the current
trends, a fresh modern abstract print that
will add impact to any room. Available in
Flame and Spring.

resene.co.nz/curtains

#### RESENE WALLPAPER COLLECTION: RESENE WALLPAPER 422481

Striking feature wallpapers in modern neutral hues through to striking black and white