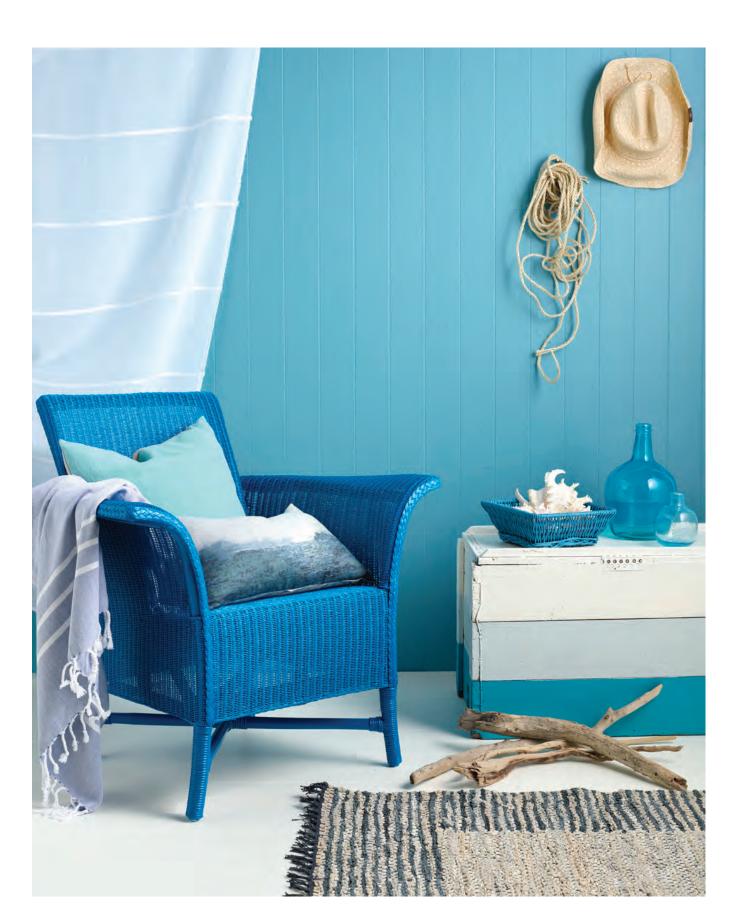

## SOMETHING BLUE

The Cape Cod look continues to be popular but rather than pale seawashed tones, try stronger blues and aquas. Drag out old boxes and baskets and give them a lift with paint – then sit back and imagine the salty tang of the coast. The wall is painted in Resene Meltwater. Lusty's Lloyd Loom Manchester chair is in Resene Captain Cook. Floor in Resene Double Bianca. Crate from Junk & Disorderly in Resene Double Bianca (top), Resene Breeze (middle) and Resene Seeker (bottom), basket in Resene Waterfront. Resene Curtain Collection Harmony voile in Blonde.