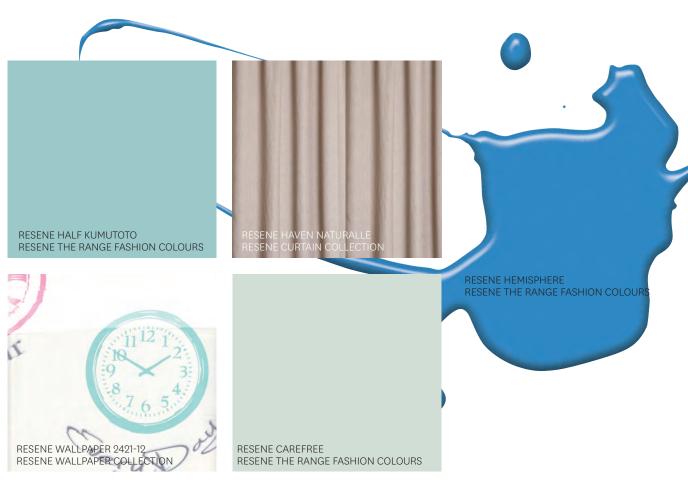

# RESENE THE RANGE FASHION COLOURS: RESENE HALF KUMUTOTO

From the Resene The Range fashion colours fandeck, Resene Half Kumutoto is a soft toned coastal blue, hazy in the morning light. Try with green edged creams, light blues or bright green yellows.

#### RESENE CURTAIN COLLECTION: RESENE HAVEN NATURALLE

From the Resene Curtain Collection,
Resene Haven is designed with the
relaxed Kiwi lifestyle in mind; this
earthy textural stripe features a
natural two-tone fleck and superb
draping qualities. Available in Blonde,
Naturalle and Charcoal.

### RESENE WALLPAPER COLLECTION: RESENE WALLPAPER 2421-12

Striking feature wallpapers in modern neutral hues through to striking black and white designs are available in the Resene WallTrends III and Habitat collections. View the Resene wallpaper library in Resene ColorShops or online with thousands of wallpaper swatches. resene.co.nz/wallpaper

### RESENE THE RANGE FASHION COLOURS: RESENE CAREFREE

From the Resene The Range fashion colours fandeck, Resene Carefree is an opalescent light of watery green, insouciant and light hearted. Try with spicy reds, opaline blue greens or slate blue greys.

### RESENE THE RANGE FASHION COLOURS: RESENE HEMISPHERE

From the Resene The Range fashion colours fandeck, Resene Hemisphere is a heavenly firmament of light blue, the inspiration of dreams and hopes. Try with soft candlelight creams, khaki greys or soft coastal blues.