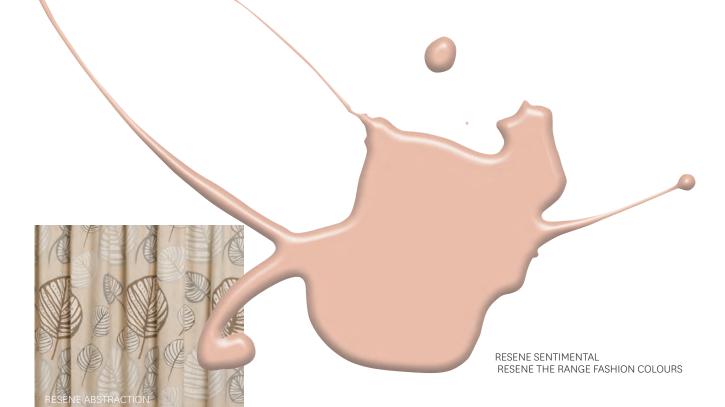

#### RESENE CURTAIN COLLECTION: GARDEN PARTY - STONE

From the Resene Curtain Collection,
Resene Garden Party is made of hemp,
the magic ingredient in this trend
forward fabric - giving an earthy natural
look. Large scale colourful leaves burst
across the neutral background giving a
dramatic look to any room. Available in
Stone, Flax, Nautilus and Flame.

#### RESENE THE RANGE FASHION COLOURS: RESENE SENTIMENTAL

From the Resene The Range fashion colours fandeck, Resene Sentimental is a charming baby pink orange with pale tints of dreamy sunset warming it. Try with siren pinks, celadon greens or pure whites.