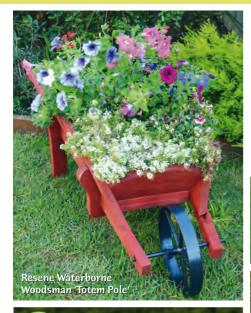

Resene 'Limerick' » Colourful flowers like pansies and daffodils are an easy way to add Spring colour into your garden.

Now's a great time to clean and stain wooden furniture and decks so they'll be ready to enjoy in the warm months ahead. See the Resene Exterior woodstains colour chart for ideas.