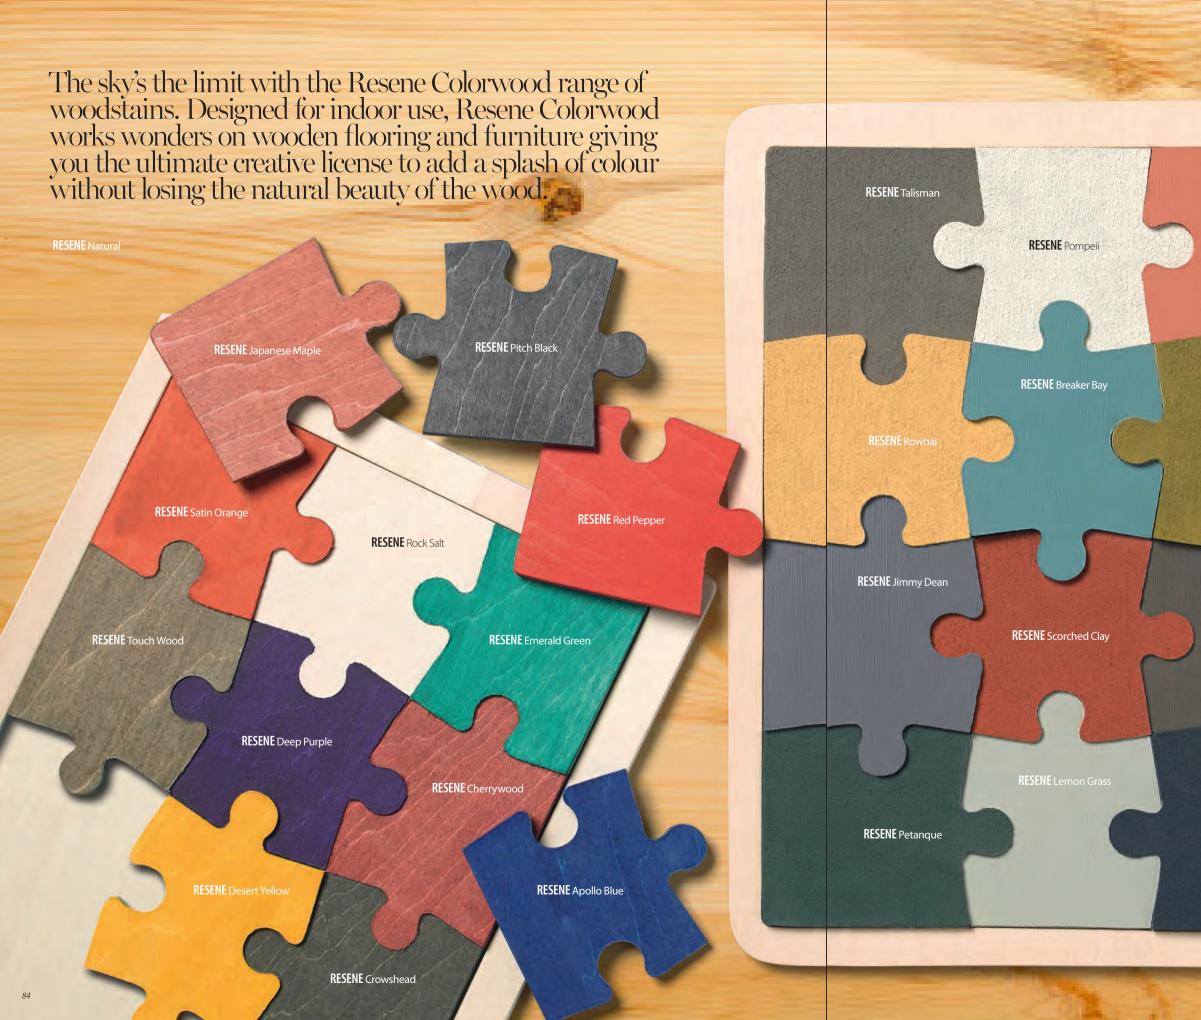

## colour update

**RESENE** Tuscany

**RESENE** Abel Tasman

**RESENE** Space Shuttle

**RESENE** Blueprint

When it comes to flooring, practicality no longer means dull and boring with Resene Waterborne Sidewalk and Non-Skid Deck & Path. Whether it's bold hues or rich earth tones, a fresh coat of hardwearing paint does wonders for the look of your outdoor areas.