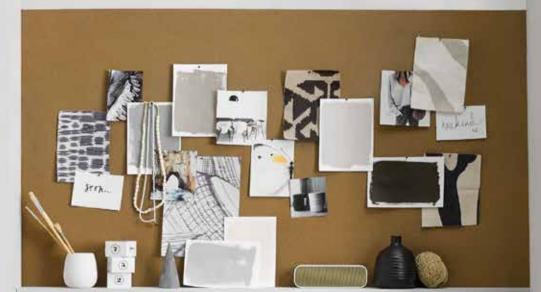

## take notice

Create a corkboard for this orderly office nook.

Resene Flintstone Resene Nero Resene Colorwood Rock Salt Resene Road Trip

- Resene Gumboot
- Resene Quarter Atmosphere

testpots

The rising popularity of portable devices doesn't do away with the need for a home office. As a restful, well-ordered corner, this office nook has the storage you need and a pinboard made from rolls of adhesive cork painted in Resene Flintstone for a dusky brown finish. The wall, bookshelf, desk top and shelf are painted in Resene Quarter Atmosphere and the floor is stained in Resene Colorwood Rock Salt. The small vase is in Resene Nero, the angular vase is Resene Road Trip and the plant pot is Resene Gumboot.