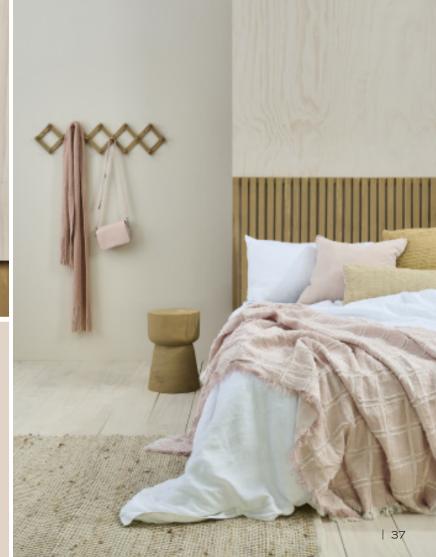

Resene Thorndon Cream Resene Half Biscotti

Resene Concrete

Resene Triple Concrete Resene Nocturnal

**Above:** Resene Colorwood Bask has a sandy tone which pairs well with soft pinks like Resene Colorwood Becalm and Resene Colorwood Breathe Easy or blues like Resene Colorwood Rising Tide. Background in Resene Colorwood Becalm, floorboard and wooden vase in Resene Colorwood Breathe Easy, headboard trellis in Resene Colorwood Bask and small vase in Resene Thorndon Cream.

**Right:** An easy way to create a stylish yet affordable headboard is to stain Japanese trellis with Resene Colorwood. Headboard, side table and coat rack in Resene Colorwood Bask, flooring in Resene Colorwood Breathe Easy, plywood behind bed in Resene Colorwood Becalm and left wall in Resene Half Biscotti.