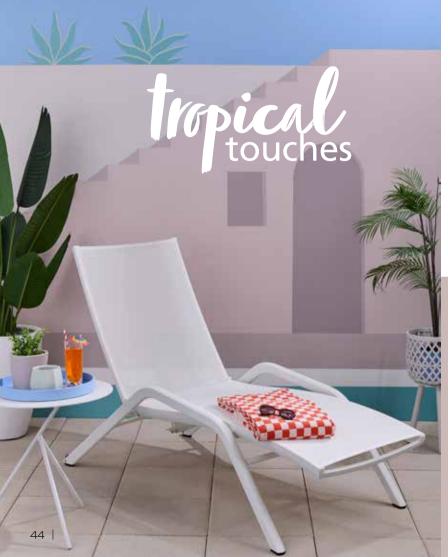

Left: Recreate a Mediterranean poolsic villa escape with a mural painted in Resene Polo Blue (sky), Resene Paradise (pool and agave), Resene Rainee (highlights on agave), Resene Soothe (main wall and steps). Resene Swirl (left wall), Resene Martini (ground, step sides and door and window sides) Resene High Tide (door and window) and Resene Half Black White (pool edge), Pavers in Resene Concrete Stain Bleached Grey, large plant pot in Reser Half Black White and rattan plant stand in Resene Half Black White with pot in Resene Polo Blue. On the table, tray in Resene Polo Blue with pot in Resene High Tide and vase in Resene Rainee. Lounger and table from Poynters, towe from Tessuti, faux plants from Nood.

| de      | Resene Half Black White |
|---------|-------------------------|
| 5       | Resene<br>Swirl         |
|         | Resene Soothe           |
| ,       | Resene<br>Martini       |
|         | Resene<br>Rainee        |
| ne<br>d | Resene<br>Polo Blue     |
| J       | Resene<br>Paradise      |
|         | Resene<br>High Tide     |
| el      | Resene Concrete Sta     |