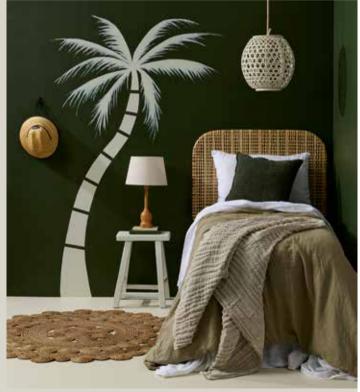

**Below:** Get bold and creative with a hand-painted palm tree in Resene Celeste against a dark night sky in Resene Olive Green and a sandy-toned floor and lamp in Resene Spanish White. Stool in Resene Celeste. Headboard from Cane Collective, bedlinen from Mood Store, throw from H&M Home.

Resene Celeste Resene Spanish White Resene Olive Green

**Above:** Resene Wallpaper Collection 91101 brings instant tropical appeal. Add hotel chic with a faux-tile floor painted in Resene Midnight Moss and Resene China Ivory, against a wainscoted wall in Resene Merino.