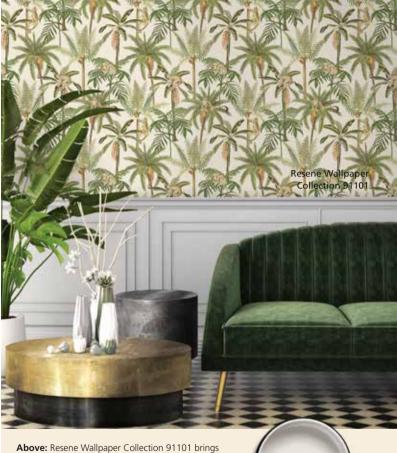

Resene Celeste Resene Spanish White Resene Olive Green

**Above:** Resene Wallpaper Collection 91101 brings instant tropical appeal. Add hotel chic with a faux-tile floor painted in Resene Midnight Moss and Resene China Ivory, against a wainscoted wall in Resene Merino.

Resene China Ivory

Resene Midnight Moss Resene Merino