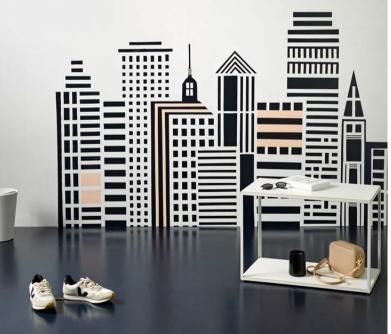

- Resene
  Poured Milk
- Resene Indian Ink
- Resene Sorbet
- Resene Alabaster
- Resene Rainee
- Resene Gordons Green

Left: Wall in Resene Poured Milk, floor in Resene Indian Ink with cityscape mural in Resene Indian Ink and Resene Sorbet – achieved through some creative masking.