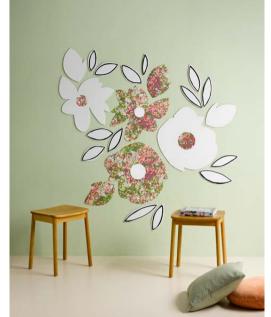

**Left:** Wall and floor in Resene Despacito. Mural painted in Resene Moccasin, Resene Shabby Chic, Resene Dapper and Resene Artemis.

**Above left:** Wall in Resene Aura, floor in Resene Despacito with mural created on foam board with hand-cut floral-shaped pieces of Resene Wallpaper Collection GP5910, Resene Alabaster flowers and leaves outlined in Resene Noir.