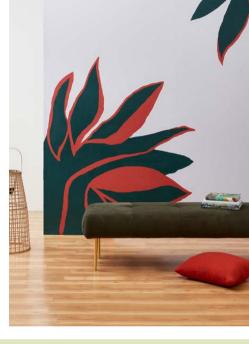

**Above right:** Create a bold tropical backdrop that needs no watering! This hand-drawn mural inspired by a bird of paradise flower features three on-trend colours: spicy red, emerald green and lilac. The wall is painted Resene Dreamtime with leaves in Resene Atlas and Resene Red Herring. To the left of the mural, the wall is in Resene Rice Cake.