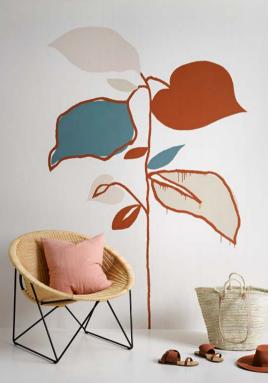

**Above right:** Create a bold tropical backdrop that needs no watering! This hand-drawn mural inspired by a bird of paradise flower features three on-trend colours: spicy red, emerald green and lilac. The wall is painted Resene Dreamtime with leaves in Resene Atlas and Resene Red Herring. To the left of the mural, the wall is in Resene Rice Cake.