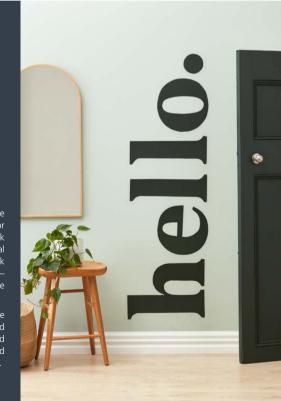

**Right:** Wall in Resene Rainee, skirting painted Resene Alabaster and door and 'hello' painted Resene Gordons Green.