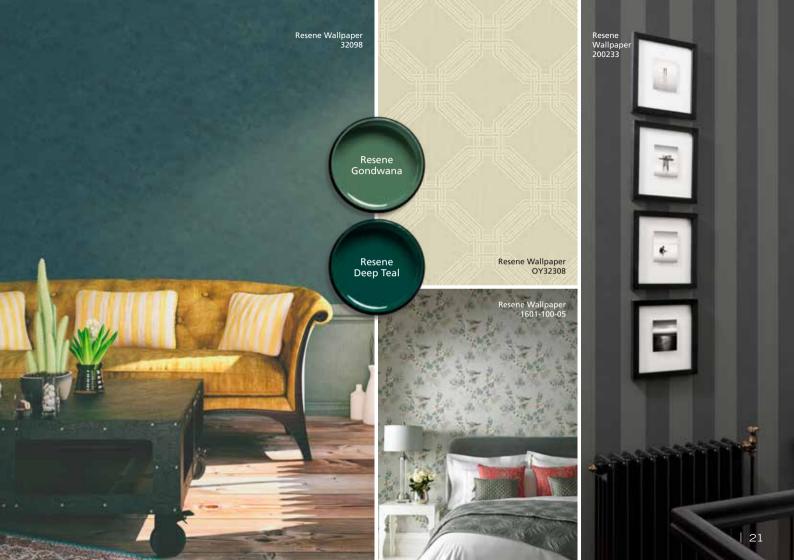

**Damasks, quatrefoil, pinstripes,** regal-looking designs in both timeless colours like red, blue and grey and fashion colours like teal and pink – the face of traditional wallpaper designs is changing with the times.

These classic wall treatments can be teamed with contemporary accessories and furnishings for an updated look. Add a clean-lined velvet sofa, minimalist dining table or an industrial-style light fixture, and suddenly something that may have been seen as an outdated print looks up-to-the-minute and classy.