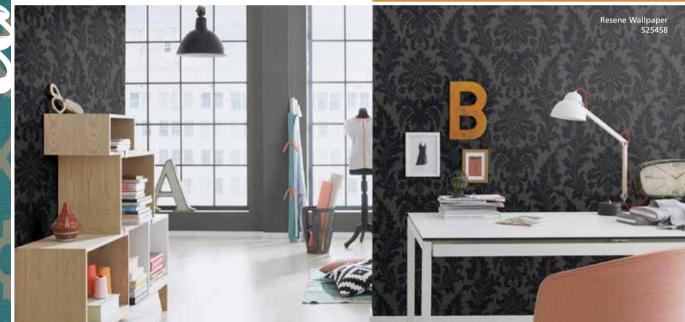

**Damasks, quatrefoil, pinstripes,** regal-looking designs in both timeless colours like red, blue and grey and fashion colours like teal and pink – the face of traditional wallpaper designs is changing with the times.

These classic wall treatments can be teamed with contemporary accessories and furnishings for an updated look. Add a clean-lined velvet sofa, minimalist dining table or an industrial-style light fixture, and suddenly something that may have been seen as an outdated print looks up-to-the-minute and classy.