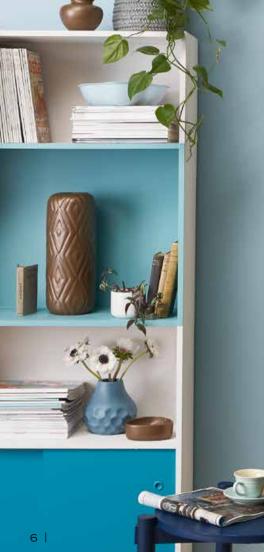

Left: Soothing blues and a reading nook. The back wall is in Resene Zinzan, the front wall is in Resene Escape, and the floor is in Resene Colorwood Rock Salt wood stain. The shelving unit is in Resene Soapstone with a feature shelf in Resene Hope and doors in Resene She'll Be Right. The vases and small triangular bowl are in Resene Spark (metallic), while the plant pot is in Resene Double Stack. The pale blue bowl is Resene Escape and the honeycomb vase is in Resene Seachange. The side table is in Resene Zinzan.