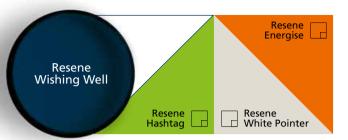

make this headboard with a painted strip and two simple shelves

Resene Wishing Well has a depth of blue that draws the spirit and inspires hopes and dreams. Try Resene Wishing Well with lime greens, stark off-whites or clear oranges such as Resene Hashtag, Resene White Pointer or Resene Energise.