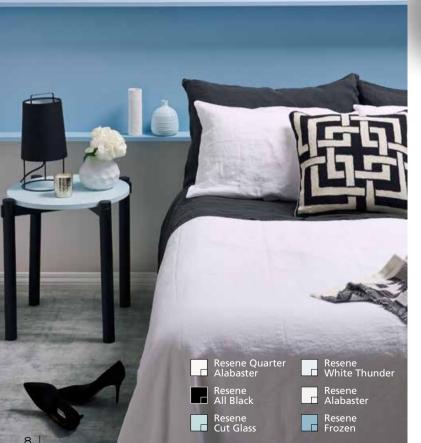

Left: An ultra-calming bedroom, with walls and floor in Resene Quarter Alabaster and a bedside table with Resene All Black legs and a Resene Cut Glass top. A slice of blue Resene Frozen appears in the recessed headboard and shelf while the vases are in Resene White Thunder, Resene Cut Glass and Resene Alabaster.