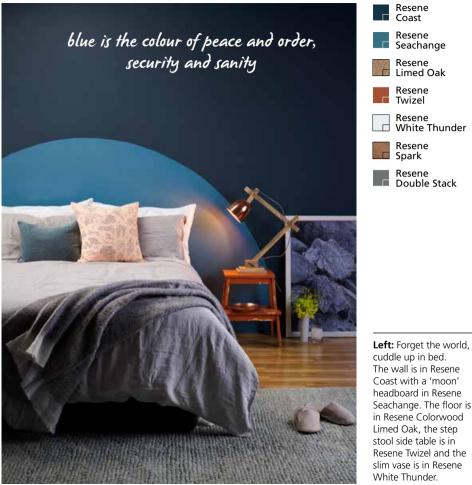

make this headboard with a painted strip and two simple shelves

Resene Wishing Well has a depth of blue that draws the spirit and inspires hopes and dreams. Try Resene Wishing Well with lime greens, stark off-whites or clear oranges such as Resene Hashtag, Resene White Pointer or Resene Energise.