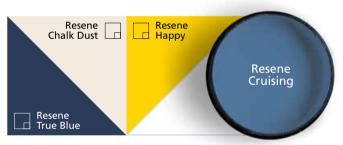

Resene Cruising is a soft slate blue and purple amalgamation, seriously pretty. Try Resene Cruising with limestone whites, violet blues or bold vellows, such as Resene Chalk Dust, Resene True Blue or Resene Happy.