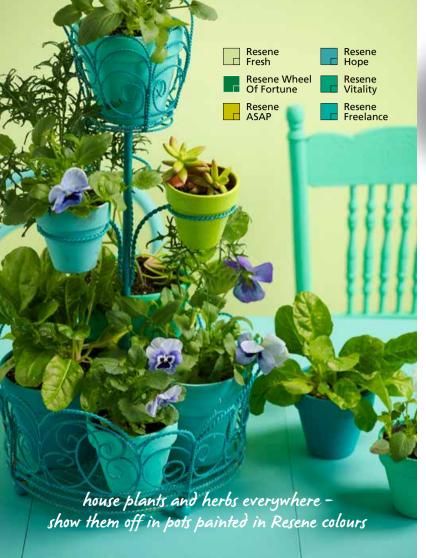

**Left:** Bring the outdoors in with walls in Resene Fresh and a table and chair in Resene Hope. Assorted pots are in Resene Hope, Resene Wheel Of Fortune, Resene Vitality, Resene ASAP and Resene Freelance.