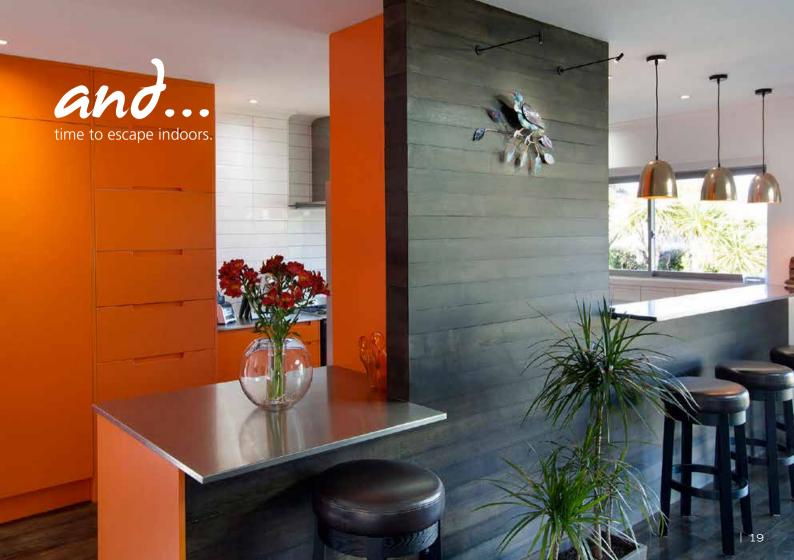

## Previous page:

A planked Resene Colorwood Walnut stained wall anchors a Resene Tangerine kitchen.

Resene Tangerine

Resene Double Black White

Resene Colorwood Whitewash

Resene White Pointer

Resene Quarter Rice Cake