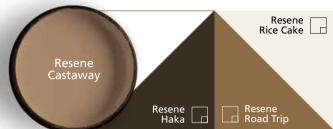

Resene

Heartwood

Resene English Walnut

Nutmea

Resene

Resene Totem Pole

Resene Driftwood

Resene Castaway is a hemp and jute blend, a warm light hessian ochre. Try Resene Castaway with olive browns, earthy browns or sharp yellow whites such as Resene Haka, Resene Road Trip or Resene Rice Cake.