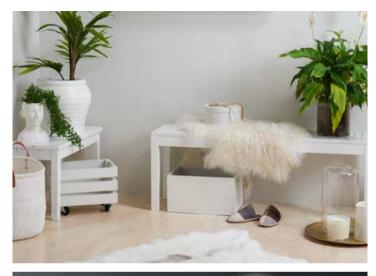

The new fandeck has an abundance of greens from sharp and clean to muddied and botanic. Bring them in and feel nature embrace you.

**Top left:** There's nothing fresher than white. The walls are Resene Double Black White, the floor is Resene Colorwood Whitewash on plywood, the planter with palm is Resene White Pointer, the benches are Resene Quarter Rice Cake, the crate is Resene Sea Fog and the box is Resene Double Alabaster.