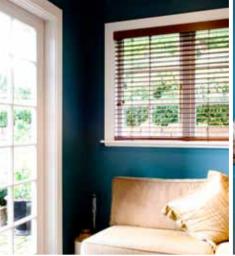

Clockwise from top left: Resene Smalt Blue; renovation designed by architect John Mills. Resene Wavelength wall. Resene Jordy Blue bathroom with Resene Alabaster trims; by interior designer Anna Cuthbert. Right: Resene True Blue walls, Resene Zephyr lamp base, Resene El Nino side table.