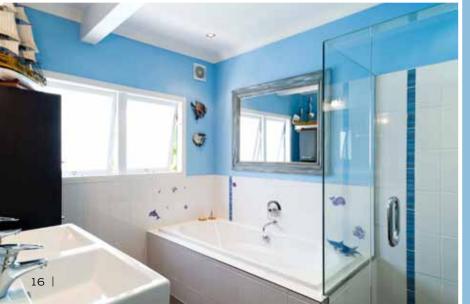

That aside, blue is predominantly a cool colour so it can stand being used in sunny, north-facing rooms. It's a classic choice for bathrooms because of its feeling of cleanliness (there's a reason most packaging for cleaning products is blue).

Clockwise from top left: Resene Smalt Blue; renovation designed by architect John Mills. Resene Wavelength wall. Resene Jordy Blue bathroom with Resene Alabaster trims; by interior designer Anna Cuthbert. Right: Resene True Blue walls, Resene Zephyr lamp base, Resene El Nino side table.