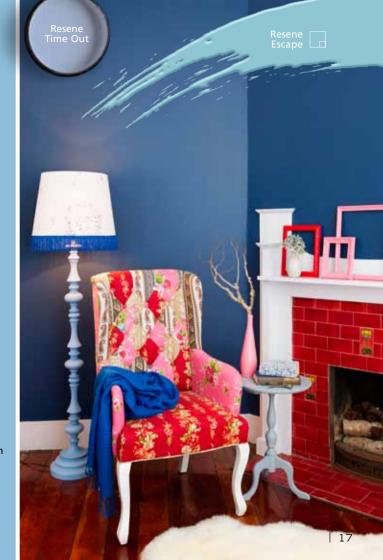

## Combinations to try:

- Pale blue and white for a classic Cape Cod look, or for a crisp, clean kitchen.
- Blue-greens such as Resene Escape used with palest sand tones for a bachy, seaside feel.
- Retro teals such as Resene Blumine with other zingy brights against a background of cleanest white or deepest black. Unapologetic and fun.
- Deep blue for a rich and sophisticated living room, teamed with soft metallic golds or pewter, or even pops of pink and yellow.
- Pretty vintage blues, like Resene Time Out, tied with antique white and pretty sorbet shades.