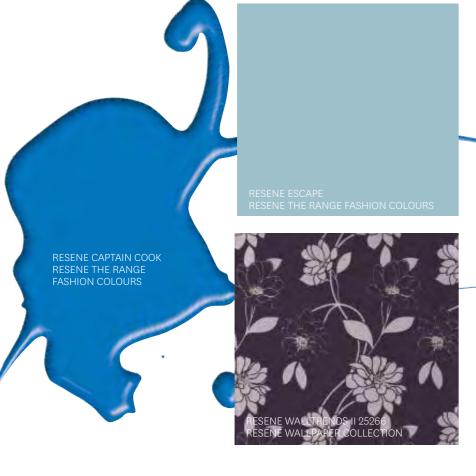

## RESENE THE RANGE FASHION COLOURS: RESENE ESCAPE

From the Resene The Range fashion colours fandeck, Resene Escape is a pale cerulean blue, dreamy and calm. Try with stormy blue greys, blackened whites or grape red browns.

## RESENE THE RANGE FASHION COLOURS: RESENE CAPTAIN COOK

From the Resene The Range fashion colours fandeck, Resene Captain Cook is a mid toned bright maritime blue, interpid and ready for adventure. Try with bold reds, light blues or pure canary yellows.

## RESENE WALLPAPER COLLECTION: RESENE WALLTRENDS II 25266

Striking feature wallpapers in modern neutral hues through to striking black and white designs are available in the Resene WallTrends and Habitat collections. View the Resene wallpaper library in Resene ColorShops or online with thousands of wallpaper swatches. resene.co.nz/wallpaper