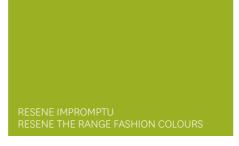

# RESENE THE RANGE FASHION COLOURS: RESENE IMPROMPTU

From the Resene The Range fashion colours fandeck, Resene Impromptu is a joyous bright green and yellow blend, full of spontaneity and ripe for improvisation. Try with light blues, carbon blacks or grey whites.