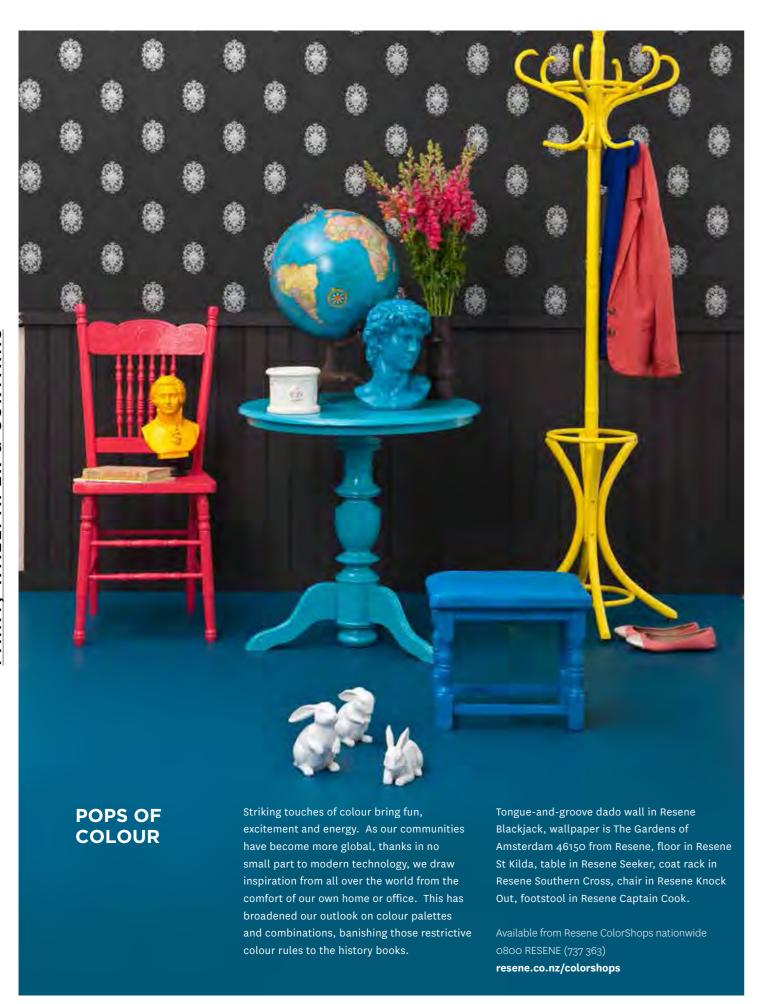

### WEATHERED AND WORN The world seems to be moving ever faster. Downtime is becoming a luxury. Our reaction is to surround ourselves in weathered and washed hues that feel familiar and lived in. Earthy, neutral tones continue to be part of this trend, showing our growing appreciation for the earth and its resources. Beiges and browns are offset by a soft golden metallic shimmer. Antique and aged oranges meet smoky neutrals, smoky greys and dusty hues, such as Resene Triple Truffle, Resene Triple Rakaia and Resene Half Innocence, which seem to have traversed the passage of time. Wall in Resene Double Biscotti; screen in Resene Double Merino. From left to right: tray in Rese<mark>ne Tea, tall thin vase</mark> in Resene Quarter Lignite, short vase in Resene Double Drought, oval textured vase in Resene Double Barely There, small round ball in Resene Treasure Chest, tall oval vase in Resene Triple Truffle, wooden vase in Resene Desperado. Aurora Wallpaper AO 16710 from Resene. Available from Resene ColorShor nationwide 0800 RESENE (737 363) resene.co.nz/colorshops