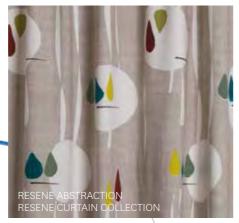

## RESENE CURTAIN COLLECTION: ABSTRACTION - FLAME

From the Resene Curtain Collection,
Resene Abstraction boasts 'mid century
modern' design influences. This stylish
fabric features bright pops of colour
and large floating abstract shapes on
a gorgeous natural linen blend cloth.
Available in Nautilus, Flame and Blaze.
resene.co.nz/curtains