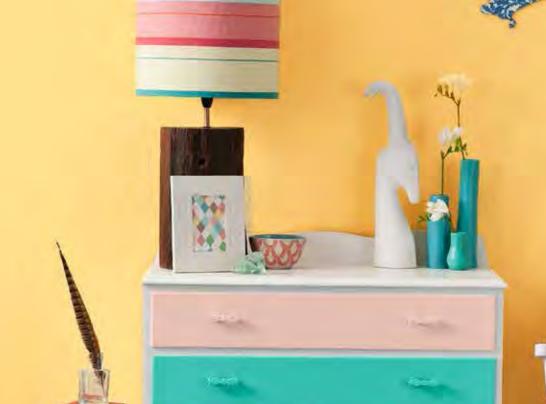

### HOME

Upcycle memories of the past. Slightly retro in mood, nostalgic, simple and honest, it's about our homes being a haven, epitomised in scrap booking, slow cooking, knitting, holidays at the bach and handcrafts.

Retro drawers in Resene Rapture (bottom),
Resene Renew (middle) and Resene
Sentimental (top) with legs and top in Resene
Double Bianca. Chair in Resene Bambina, wall

in Resene La Luna over anaglypta wallpaper (Rasch Wallton 173017 from Resene).

Available from Resene ColorShops nationwide