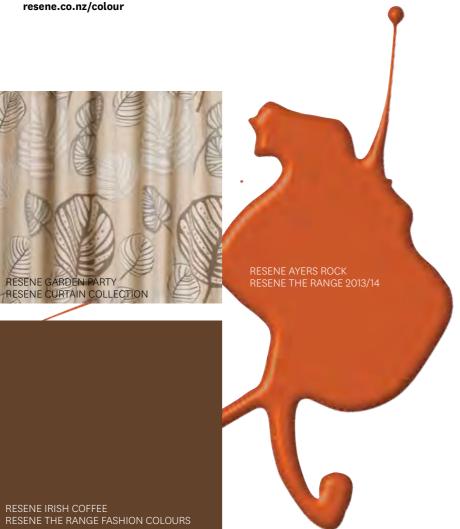

#### **RESENE CURTAIN COLLECTION: GARDEN PARTY - STONE**

From the Resene Curtain Collection, hemp is the magic ingredient in the trend forward Garden Party fabric - giving an earthy natural look. Large scale colourful leaves burst across the neutral background giving a dramatic look to any room. Available in Stone, Flax, Nautilus and Flame.

resene.co.nz/curtains

#### RESENE THE RANGE FASHION COLOURS: RESENE IRISH COFFEE

From the Resene The Range fashion colours fandeck, Resene Irish Coffee is a soft tones deep Blarney brown. Try with cool blue-grey greens, earth brown oxides or ash greens.

#### **RESENE THE RANGE FASHION COLOURS: RESENE AYERS ROCK**

From the Resene The Range fashion colours fandeck, Resene Ayers Rock is an Uluru desert sunset, full of fire and spendour. Try with khaki greys, deep blues or sky grey blues.