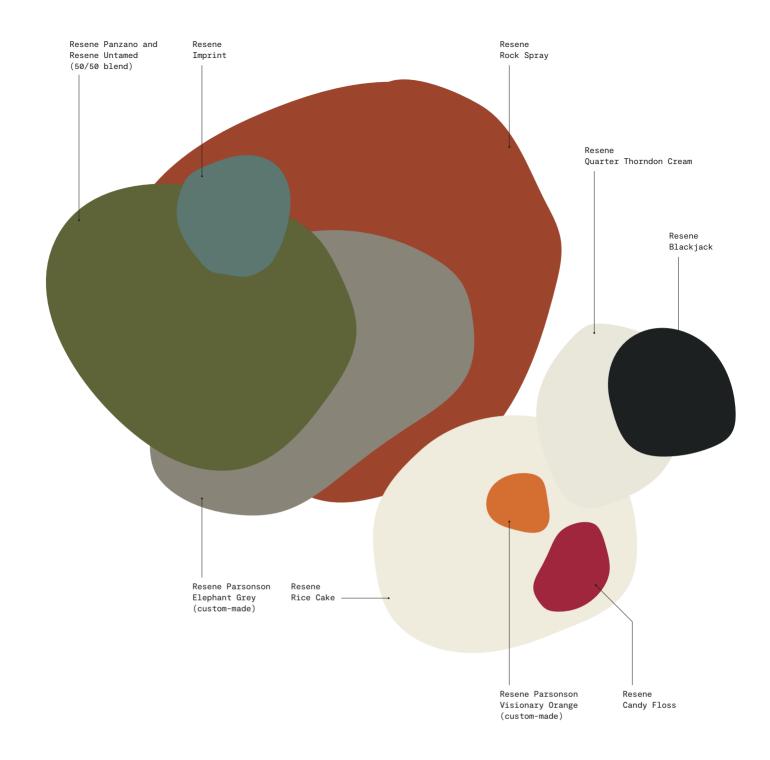

The rough exterior is softened with panels of custom-made 50/50 Resene Panzano and Resene Untamed, and Resene Parsonson Elephant Grey – inspired by the landscape. Inside, Resene Imprint, custom-made Resene Parsonson Visionary Orange, Resene Candy Floss and Resene Rock Spray contrast with timber. It's not all punchy: neutral tones of Resene Thorndon Cream and Resene Rice Cake create calm spaces in bedrooms and living areas, while Resene Blackjack warmly frames everything from concrete to timber.