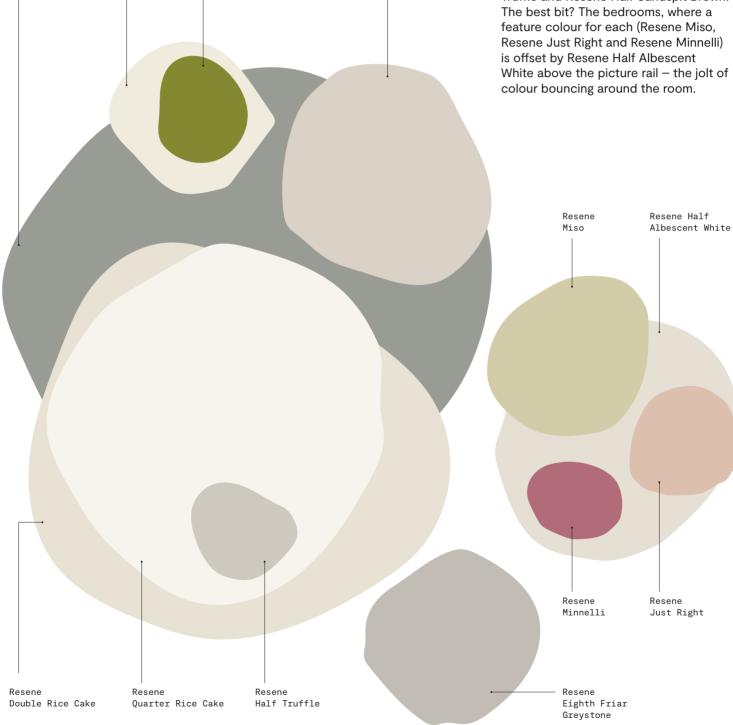

## Old and new find common ground in this villa renovation in Epsom, Tāmaki Makaurau.

Resene Half

Sandspit Brown

Architect Megan Edwards is known for her careful attention to detail - and colour in particular. In the renovation of this villa, the original house was repainted in neutral but warm shades - Resene Delta on weatherboards, with touches of Resene Rice Cake and the verdant green of Resene Kombi on the front door. The extension, meanwhile, repeats in Resene Rice Cake, uniting the two structures, with touches of Resene Eighth Friar Grevstone.

Inside, Resene Quarter Rice Cake is the hero, with touches of Resene Half Truffle and Resene Half Sandspit Brown.

Resene

Half Delta

Resene

Rice Cake

Resene

Kombi