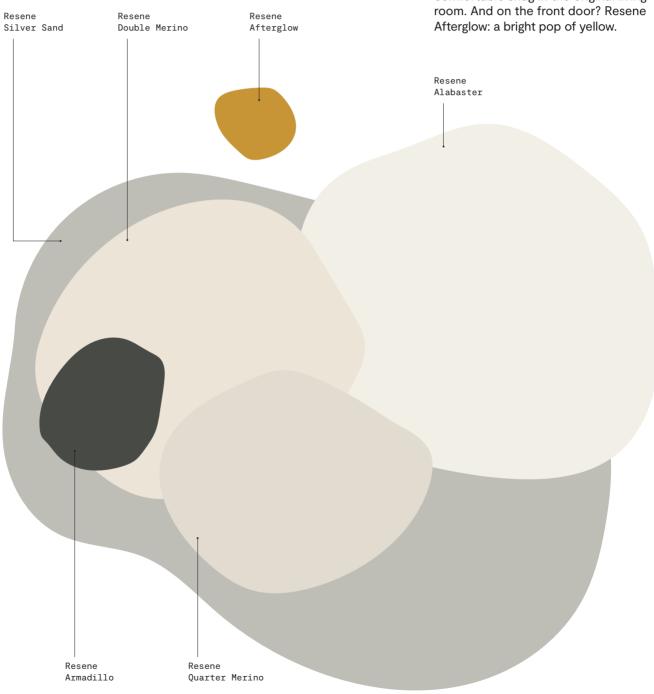

Ellery's paint scheme ties it all together nicely. The weatherboards on the original house were repainted in the elegant grey of Resene Silver Sand, contrasted with the crisp white of Resene Alabaster on bagged brick. Inside, the warm whites of Resene Quarter Merino and Resene Double Merino show off the architecture, while Resene Armadillo creates a comfortable snug in the original living room. And on the front door? Resene Afterglow: a bright pop of yellow.